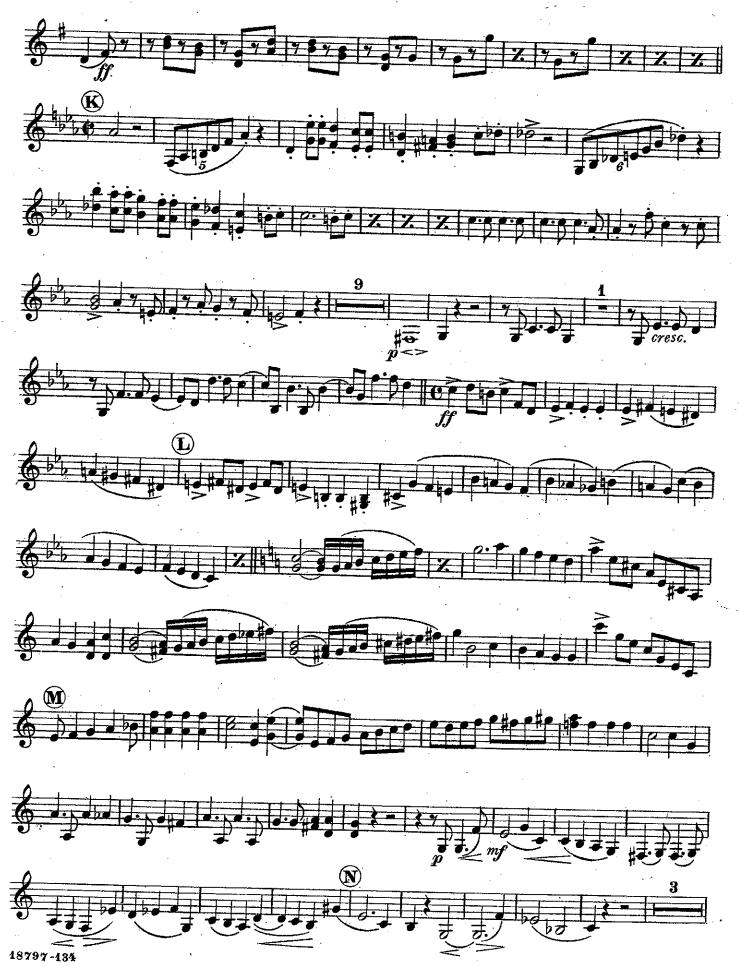

# Soprano Saxophone. SOUTHERN OREGON Gilmore Band Library. Johannes Brahms, Op. 80. CONCERT BAND, INC. arr. by V. F. Safranek. Allegro. 2 11 Library Nº 42. pp10 **B**<sub>2</sub> 7 1040 ben marcato. 3 8 K Poco maestoso. 0 0 Θ θ $(\mathbf{E})$ F cresc. poco a poco. 10