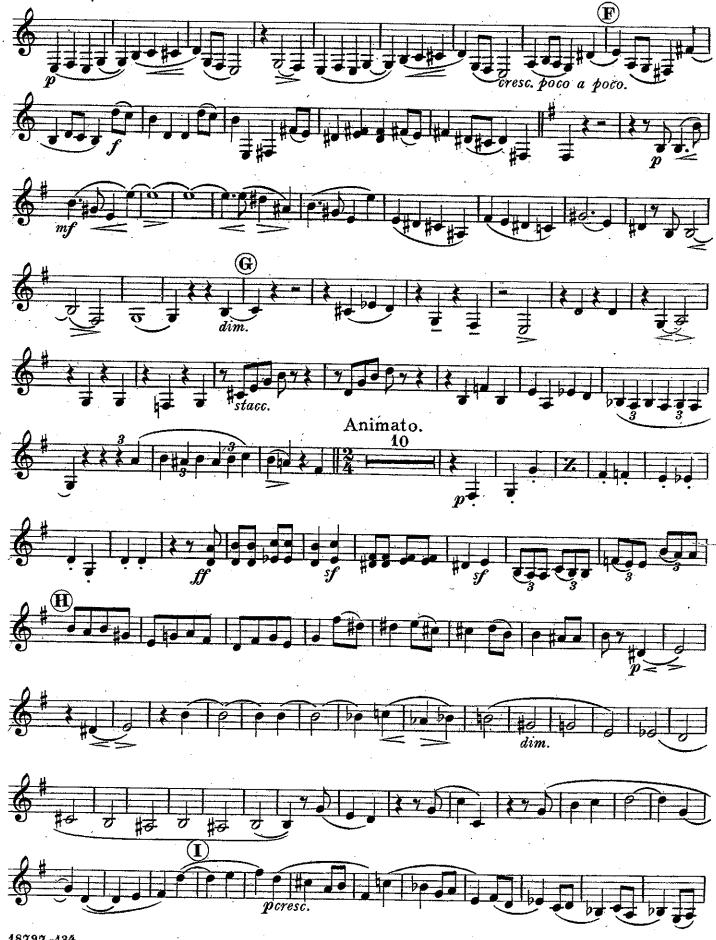

# Soprano Saxophone. SOUTHERN OREGON Gilmore Band Library. Johannes Brahms, Op. 80. CONCERT BAND, INC. arr. by V. F. Safranek. Allegro. 2 11 Library Nº 42. pp10 **B**<sub>2</sub> 7 1040 ben marcato. 3 8 K Poco maestoso. 0 0 Θ θ $(\mathbf{E})$ F cresc. poco a poco. 10