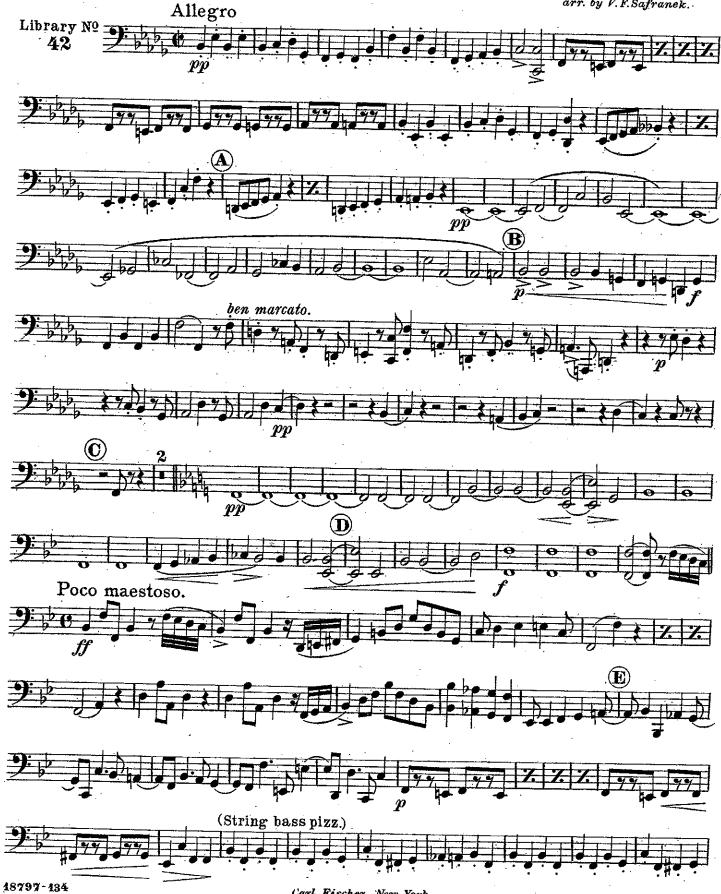

## 1st Baritone 9:

1st Baritone 9:

Basses.

Gilmore Band Library.

Johannes Brahms, Op.80. arr. by V.F.Safranek.

Carl Fischer, New York.

Basses.

18797-134