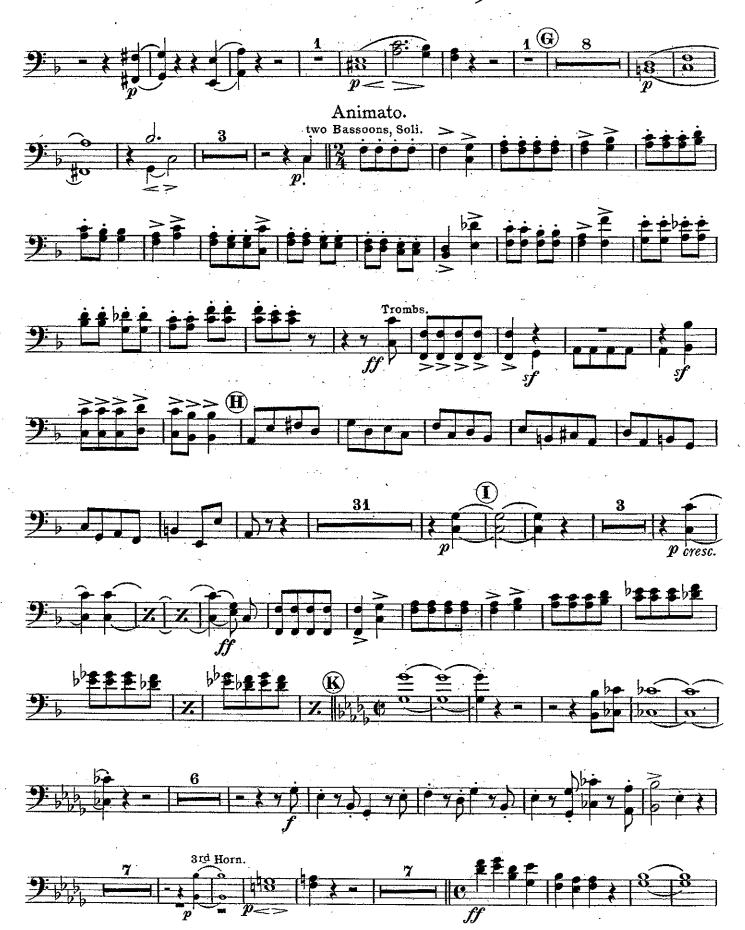

# Academic Festival

Gilmore Band Library. Johannes Brahms, Op. 80. arr. by V.F. Safranek.  $j = \frac{1}{2}$ Allegro. A 16 Sop. Sax. Library Nº **42.** 43 Ø pr  $(\mathbf{B})$ f ben marcato. ©2 8 O O Poco maestoso. Ō 40 cresc. m dim.G my Animato. 2nd Ob. Solo 2 (H) sj 2nd C1. p#J dim. ₿ø