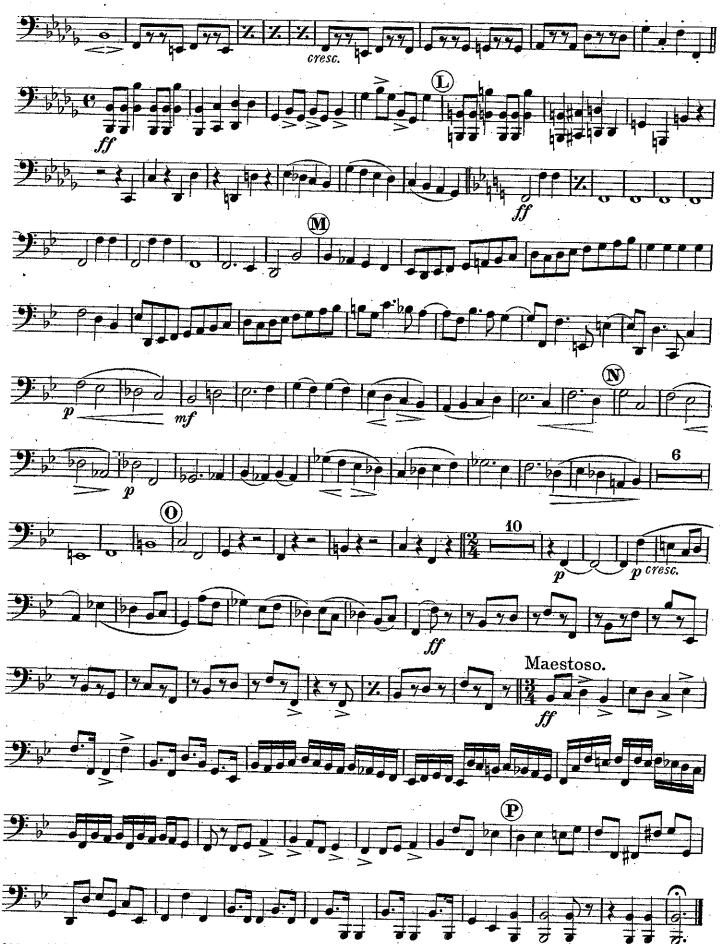

## 1st Baritone 9:

1st Baritone 9:

Basses.

Gilmore Band Library.

Johannes Brahms, Op.80. arr. by V.F.Safranek.

Carl Fischer, New York.

Basses.

18797-134