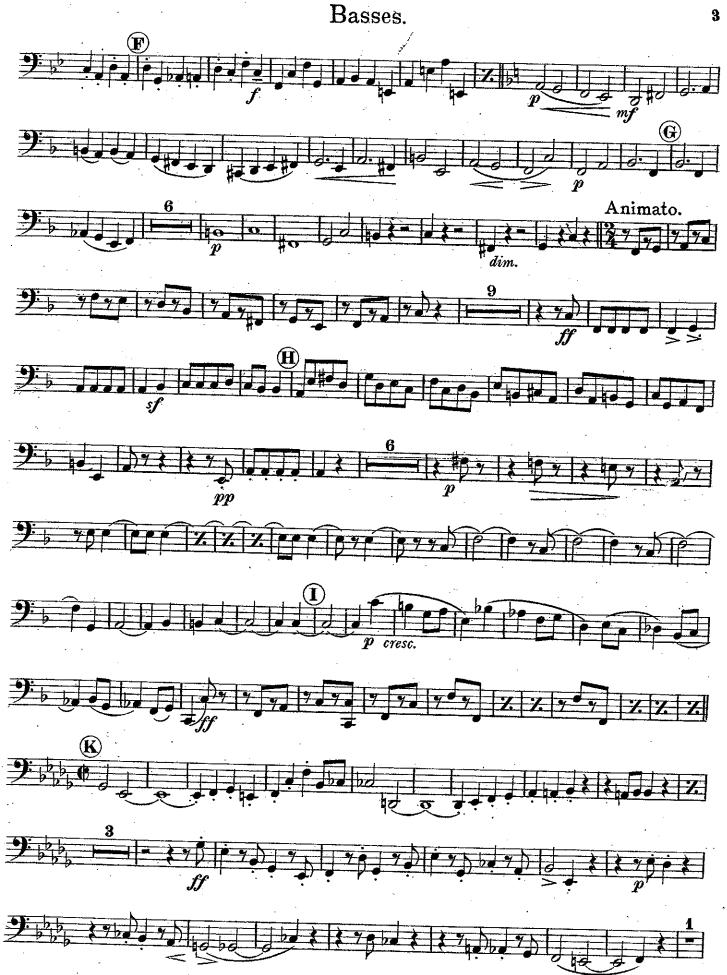

## 1st Baritone 9:

1st Baritone 9:

Basses.

Gilmore Band Library.

Johannes Brahms, Op.80. arr. by V.F.Safranek.

Carl Fischer, New York.

Basses.

18797-134