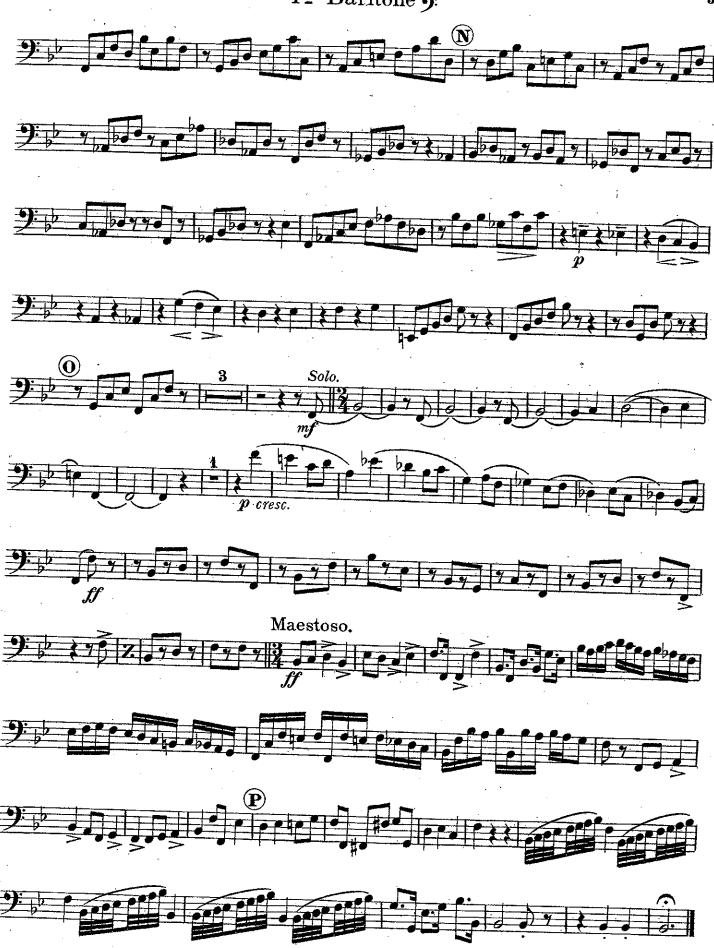

## 1st Baritone 9:

1st Baritone 9:

Basses.

Gilmore Band Library.

Johannes Brahms, Op.80. arr. by V.F.Safranek.

Carl Fischer, New York.

Basses.

18797-134