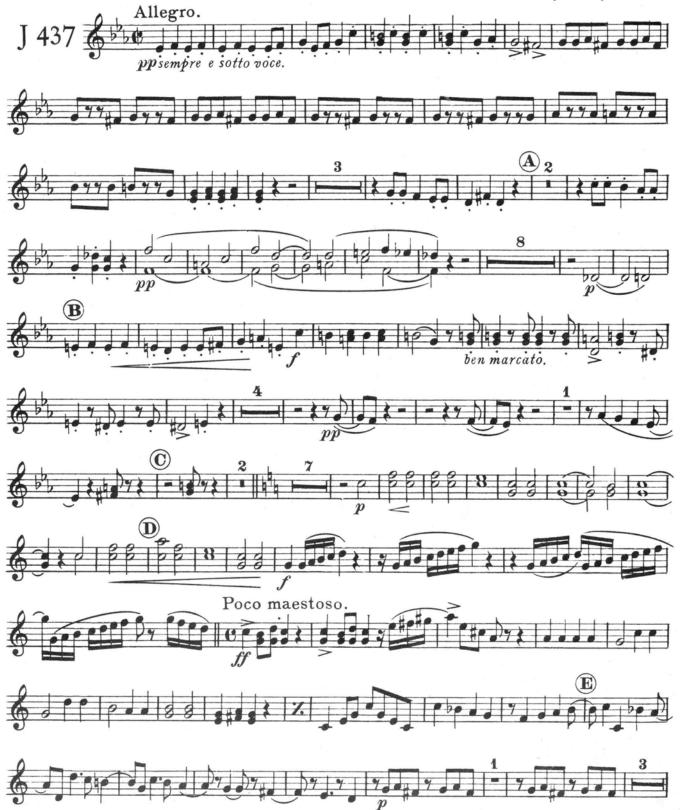

### Alto Saxophones.

Alto Saxophones.

Tenor Saxophone

Johannes Brahms, Op. 80. arr. by V. F. Safranek.

Carl Fischer, New York. Copyright renewed 1943 Tenor Saxophones.

Baritone Saxophone.

Overture

Johannes Brahms, Op. 80. arr. by V. F. Safranek.