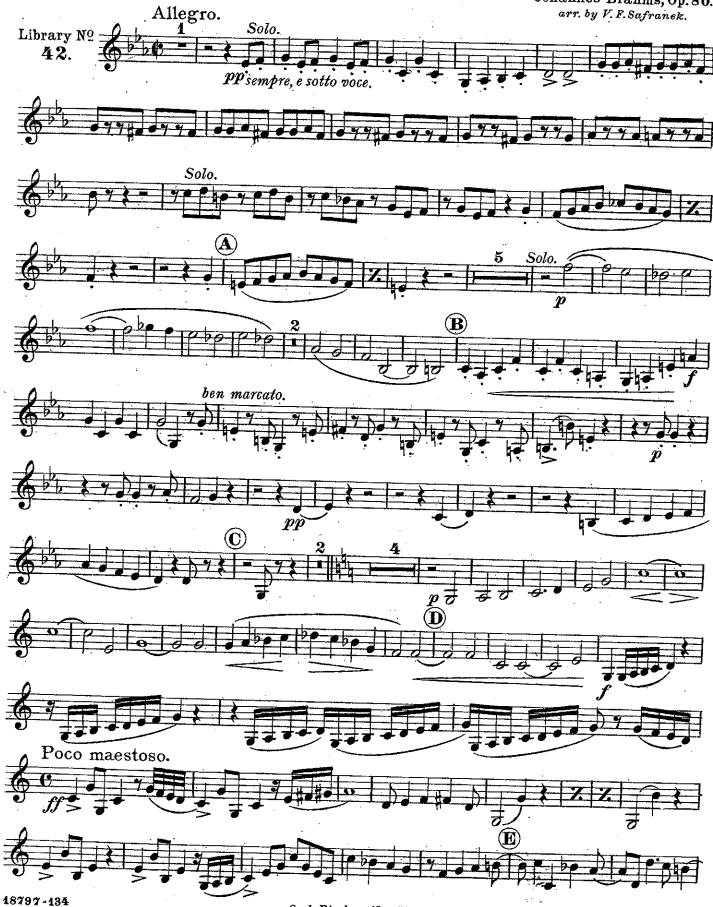

# Soprano Saxophone. SOUTHERN OREGON Gilmore Band Library. Johannes Brahms, Op. 80. CONCERT BAND, INC. arr. by V. F. Safranek. Allegro. 2 11 Library Nº 42. pp10 **B**<sub>2</sub> 7 1040 ben marcato. 3 8 K Poco maestoso. 0 0 Θ θ $(\mathbf{E})$ F cresc. poco a poco. 10

48797 - 134

Carl Fischer, New York.

Soprano Saxophone.

### Soprano Saxophone.