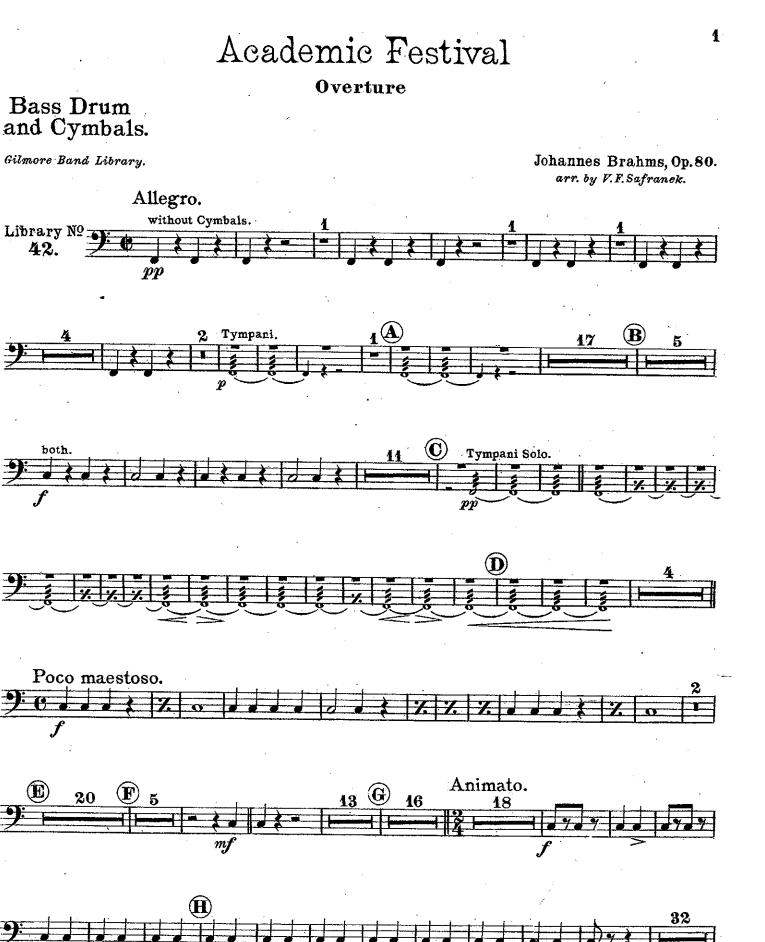

## Snare Drum & Triangle

Gilmore Band Library.

Snare Drum.

Drums Triangle and Tambourine

18797-134

Ð

Bass Drum and Cymbals.