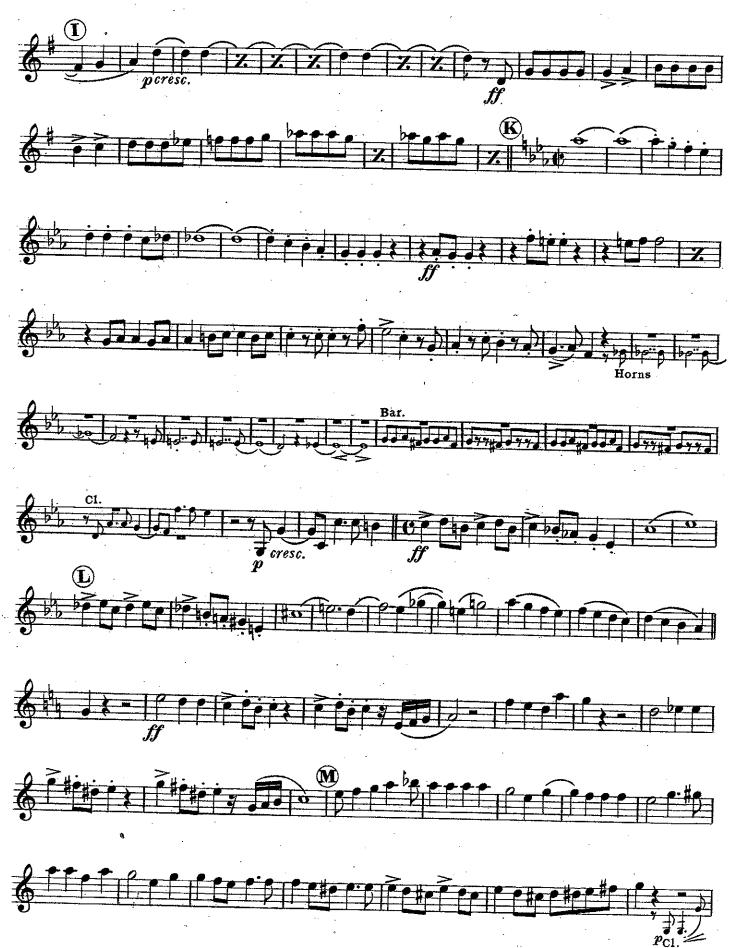

# Soprano Saxophone. SOUTHERN OREGON Gilmore Band Library. Johannes Brahms, Op. 80. CONCERT BAND, INC. arr. by V. F. Safranek. Allegro. 2 11 Library Nº 42. pp10 **B**<sub>2</sub> 7 1040 ben marcato. 3 8 K Poco maestoso. 0 0 Θ θ $(\mathbf{E})$ F cresc. poco a poco. 10

# Academic Festival

Gilmore Band Library. Johannes Brahms, Op. 80. arr. by V.F. Safranek.  $j = \frac{1}{2}$ Allegro. A 16 Sop. Sax. Library Nº **42.** 43 Ø pr  $(\mathbf{B})$ f ben marcato. ©2 8 O O Poco maestoso. Ō 40 cresc. m dim.G my Animato. 2nd Ob. Solo 2 (H) sj 2nd C1. p#J dim. ₿ø