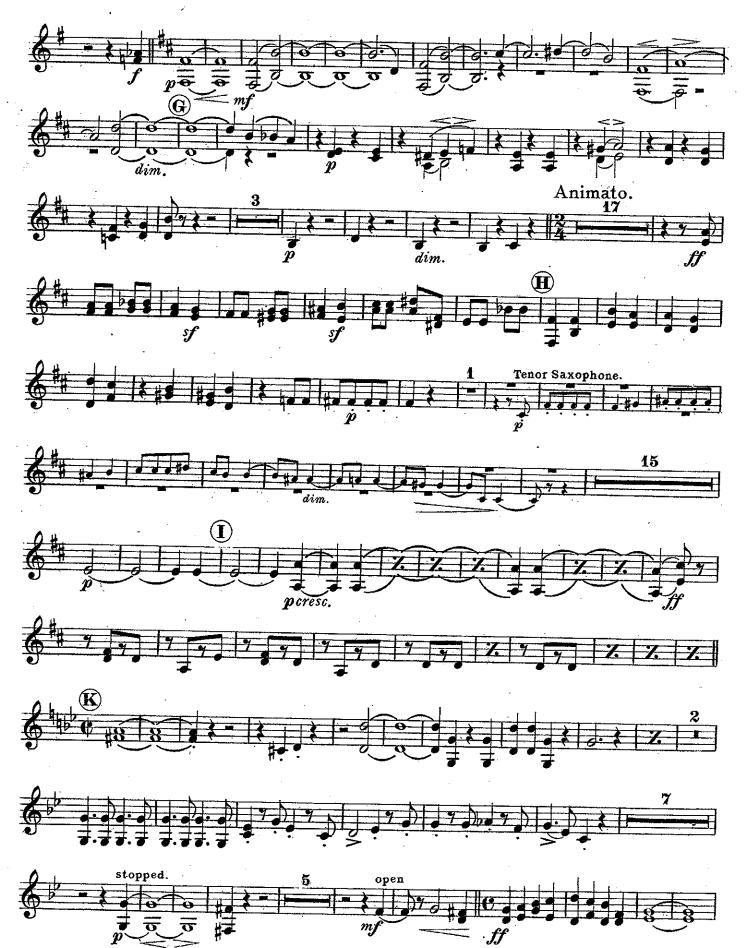

# Soprano Saxophone. SOUTHERN OREGON Gilmore Band Library. Johannes Brahms, Op. 80. CONCERT BAND, INC. arr. by V. F. Safranek. Allegro. 2 11 Library Nº 42. pp10 **B**<sub>2</sub> 7 1040 ben marcato. 3 8 K Poco maestoso. 0 0 Θ θ $(\mathbf{E})$ F cresc. poco a poco. 10

### Alto Saxophones.

Alto Saxophones.

Tenor Saxophone

Johannes Brahms, Op. 80. arr. by V. F. Safranek.

Carl Fischer, New York. Copyright renewed 1943 Tenor Saxophones.

Baritone Saxophone.

Overture

Johannes Brahms, Op. 80. arr. by V. F. Safranek.