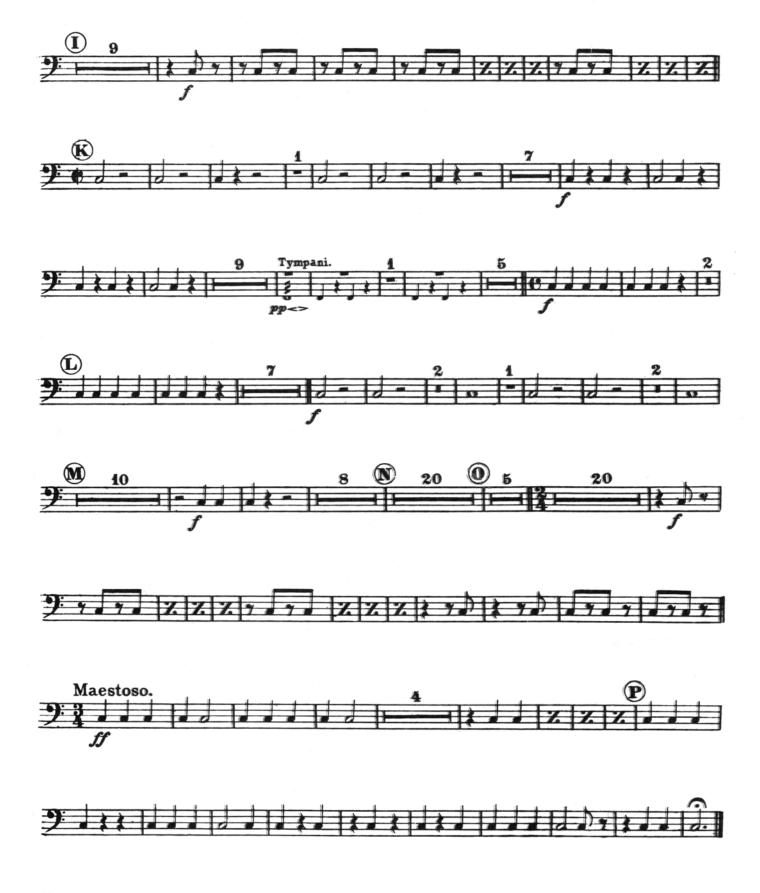

## Snare Drum & Triangle

Gilmore Band Library.

Snare Drum.

Drums Triangle and Tambourine

18797-134

Ð

Bass Drum and Cymbals.