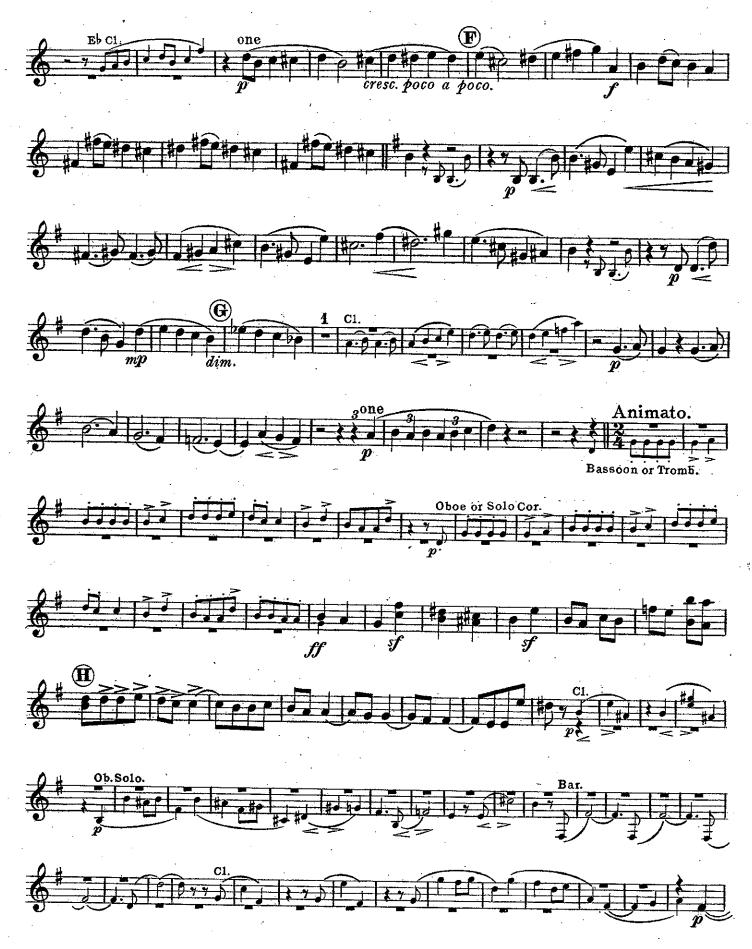

# Soprano Saxophone. SOUTHERN OREGON Gilmore Band Library. Johannes Brahms, Op. 80. CONCERT BAND, INC. arr. by V. F. Safranek. Allegro. 2 11 Library Nº 42. pp10 **B**<sub>2</sub> 7 1040 ben marcato. 3 8 K Poco maestoso. 0 0 Θ θ $(\mathbf{E})$ F cresc. poco a poco. 10

# Academic Festival

Gilmore Band Library. Johannes Brahms, Op. 80. arr. by V.F. Safranek.  $j = \frac{1}{2}$ Allegro. A 16 Sop. Sax. Library Nº **42.** 43 Ø pr  $(\mathbf{B})$ f ben marcato. ©2 8 O O Poco maestoso. Ō 40 cresc. m dim.G my Animato. 2nd Ob. Solo 2 (H) sj 2nd C1. p#J dim. ₿ø