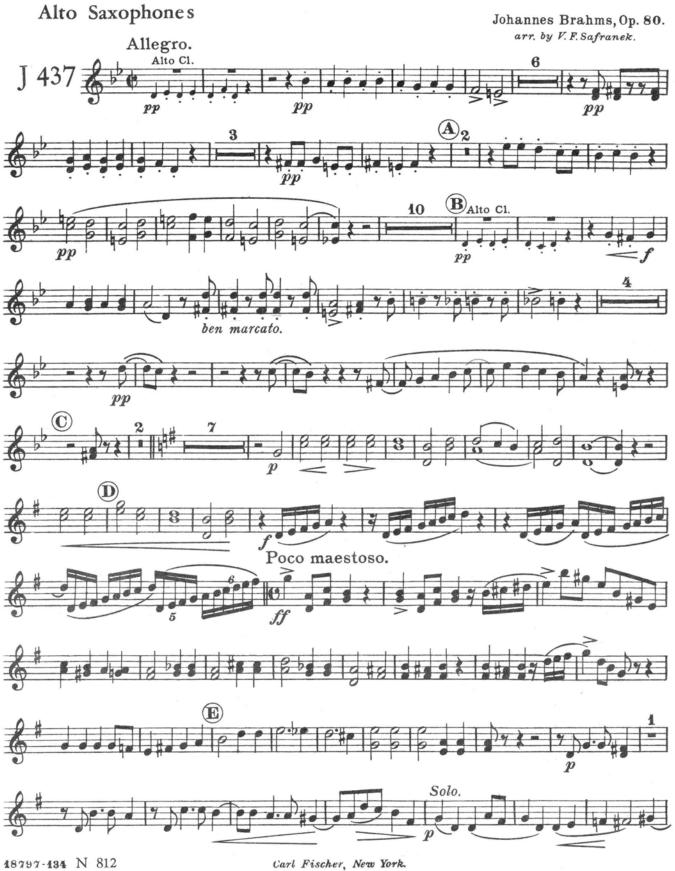

### Alto Saxophones.

Alto Saxophones.

Tenor Saxophone

Johannes Brahms, Op. 80. arr. by V. F. Safranek.

Carl Fischer, New York. Copyright renewed 1943 Tenor Saxophones.

Baritone Saxophone.

Overture

Johannes Brahms, Op. 80. arr. by V. F. Safranek.