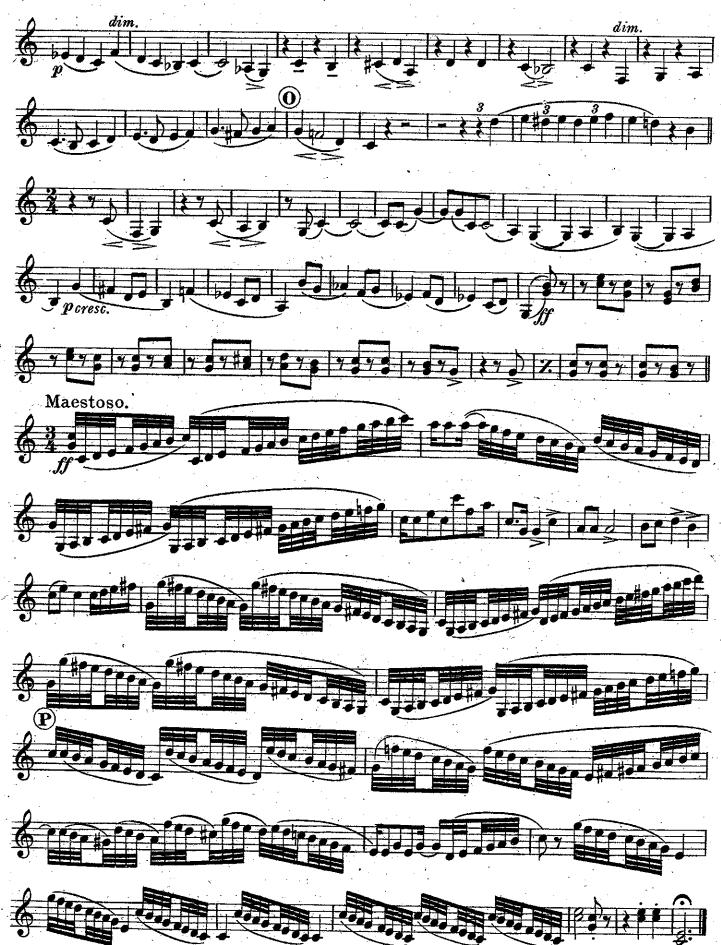

# Soprano Saxophone. SOUTHERN OREGON Gilmore Band Library. Johannes Brahms, Op. 80. CONCERT BAND, INC. arr. by V. F. Safranek. Allegro. 2 11 Library Nº 42. pp10 **B**<sub>2</sub> 7 1040 ben marcato. 3 8 K Poco maestoso. 0 0 Θ θ $(\mathbf{E})$ F cresc. poco a poco. 10