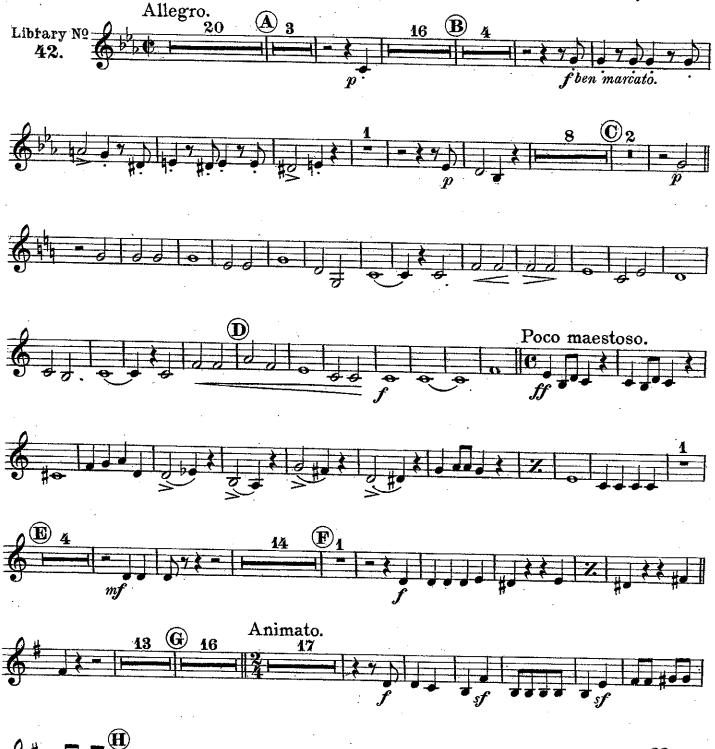

# Soprano Saxophone. SOUTHERN OREGON Gilmore Band Library. Johannes Brahms, Op. 80. CONCERT BAND, INC. arr. by V. F. Safranek. Allegro. 2 11 Library Nº 42. pp10 **B**<sub>2</sub> 7 1040 ben marcato. 3 8 K Poco maestoso. 0 0 Θ θ $(\mathbf{E})$ F cresc. poco a poco. 10