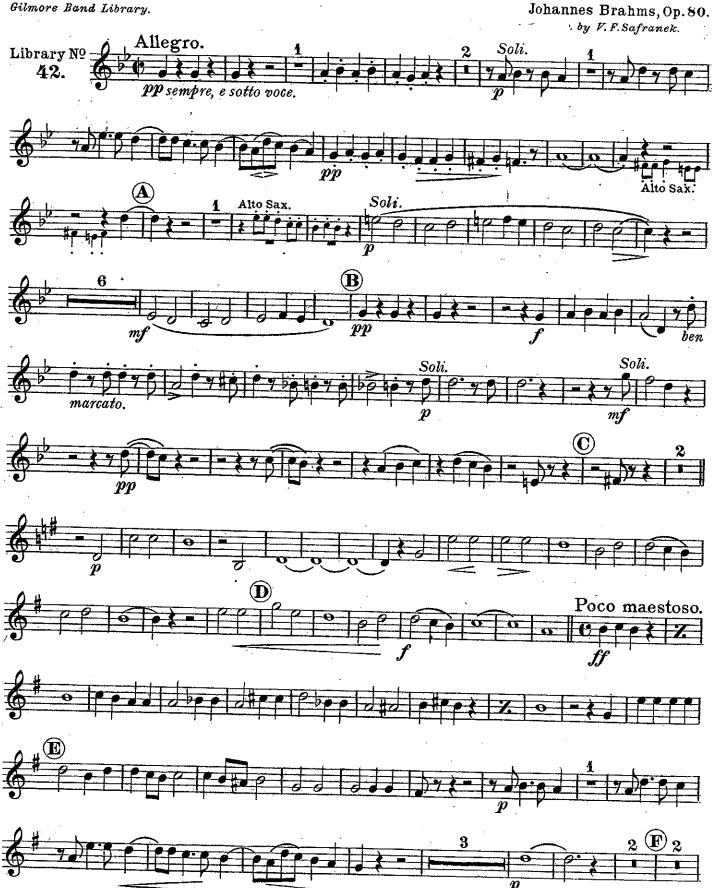

# Academic Festival

Gilmore Band Library. Johannes Brahms, Op. 80. arr. by V.F. Safranek.  $j = \frac{1}{2}$ Allegro. A 16 Sop. Sax. Library Nº **42.** 43 Ø pr  $(\mathbf{B})$ f ben marcato. ©2 8 O O Poco maestoso. Ō 40 cresc. m dim.G my Animato. 2nd Ob. Solo 2 (H) sj 2nd C1. p#J dim. ₿ø