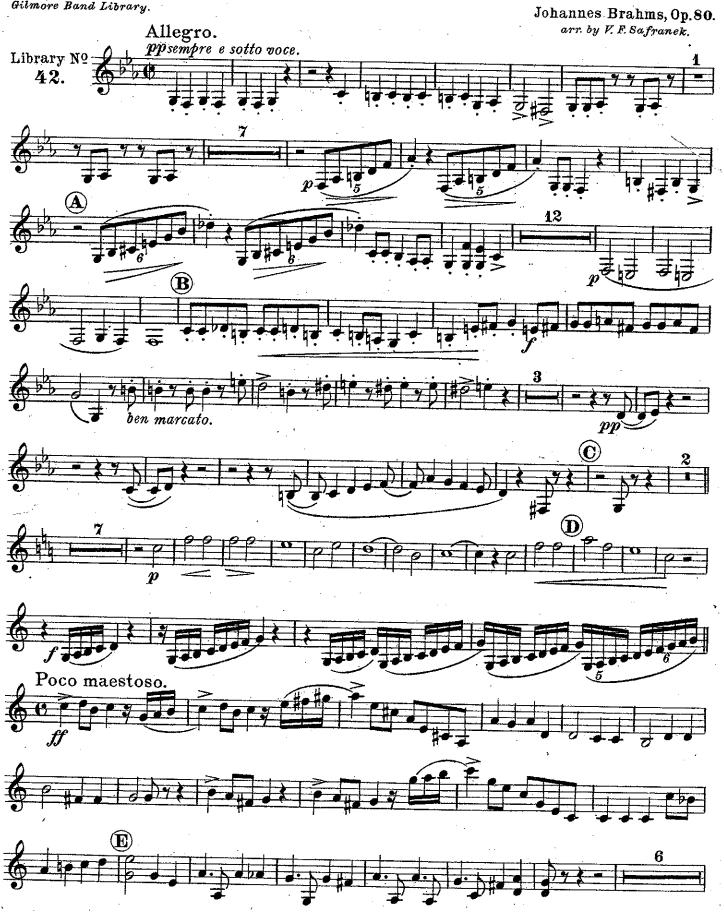

# Soprano Saxophone. SOUTHERN OREGON Gilmore Band Library. Johannes Brahms, Op. 80. CONCERT BAND, INC. arr. by V. F. Safranek. Allegro. 2 11 Library Nº 42. pp10 **B**<sub>2</sub> 7 1040 ben marcato. 3 8 K Poco maestoso. 0 0 Θ θ $(\mathbf{E})$ F cresc. poco a poco. 10