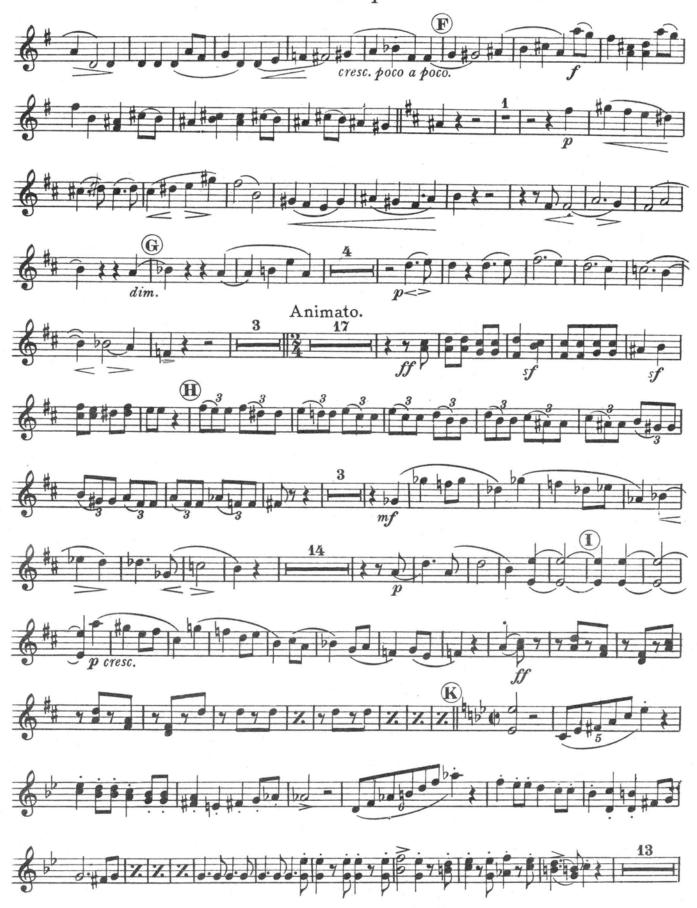

### Alto Saxophones.

Alto Saxophones.

Tenor Saxophone

Johannes Brahms, Op. 80. arr. by V. F. Safranek.

Carl Fischer, New York. Copyright renewed 1943 Tenor Saxophones.

Baritone Saxophone.

Overture

Johannes Brahms, Op. 80. arr. by V. F. Safranek.