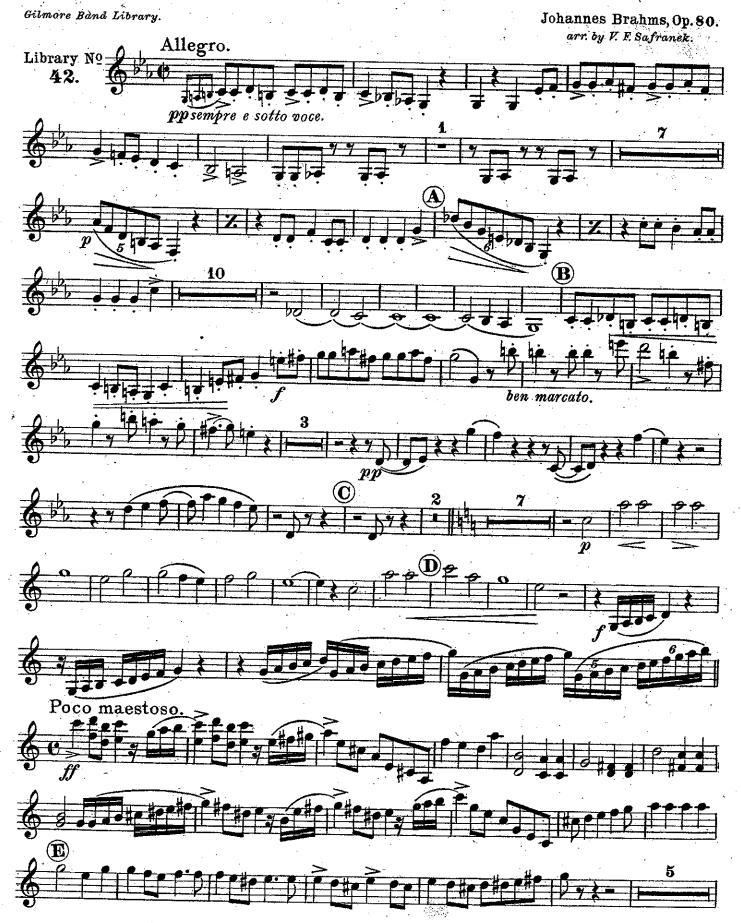

# Soprano Saxophone. SOUTHERN OREGON Gilmore Band Library. Johannes Brahms, Op. 80. CONCERT BAND, INC. arr. by V. F. Safranek. Allegro. 2 11 Library Nº 42. pp10 **B**<sub>2</sub> 7 1040 ben marcato. 3 8 K Poco maestoso. 0 0 Θ θ $(\mathbf{E})$ F cresc. poco a poco. 10

# Academic Festival

Gilmore Band Library. Johannes Brahms, Op. 80. arr. by V.F. Safranek.  $j = \frac{1}{2}$ Allegro. A 16 Sop. Sax. Library Nº **42.** 43 Ø pr  $(\mathbf{B})$ f ben marcato. ©2 8 O O Poco maestoso. Ō 40 cresc. m dim.G my Animato. 2nd Ob. Solo 2 (H) sj 2nd C1. p#J dim. ₿ø