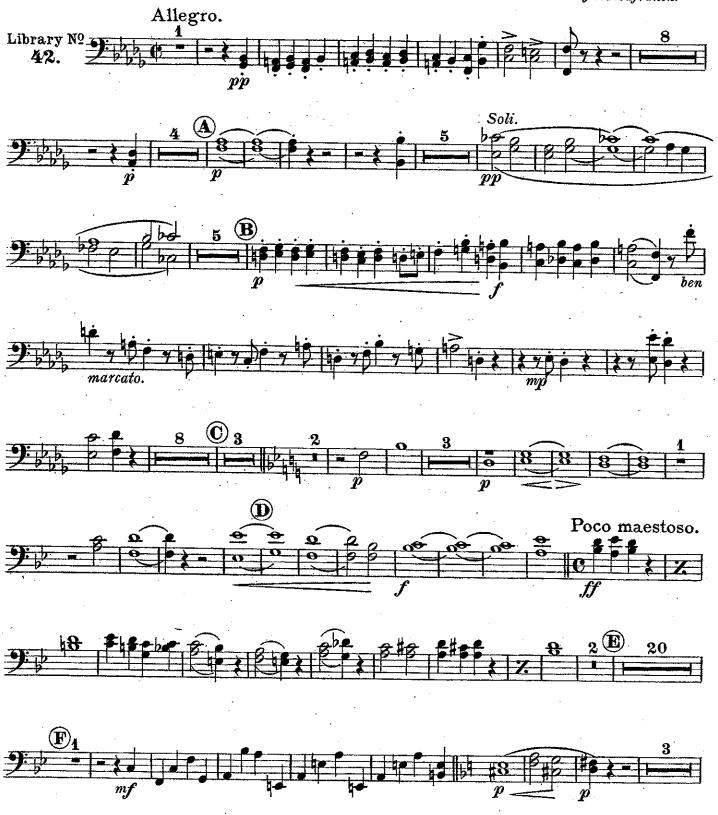

# Soprano Saxophone. SOUTHERN OREGON Gilmore Band Library. Johannes Brahms, Op. 80. CONCERT BAND, INC. arr. by V. F. Safranek. Allegro. 2 11 Library Nº 42. pp10 **B**<sub>2</sub> 7 1040 ben marcato. 3 8 K Poco maestoso. 0 0 Θ θ $(\mathbf{E})$ F cresc. poco a poco. 10