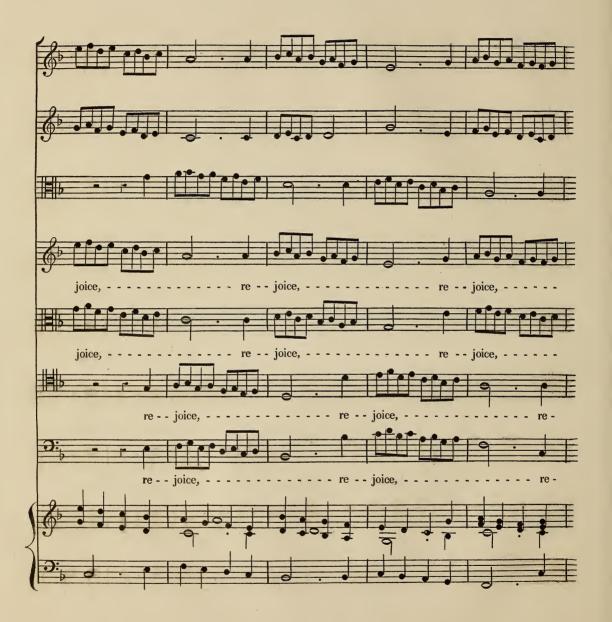

|
| ACT FOURTH.                                          |     |
| SYMPHONY                                             | 61  |
| RECITATIVE                                           | 2   |
| AIR                                                  | 2   |
| CHORUS                                               | 3   |
| CHORUS                                               | 4   |
| RECITATIVE " Here's the blood of a bat"              | 8   |
| CHORUS "Put in all these"                            | 9   |

# MACBETH.

#### INTRODUCTORY SYMPHONY.







### RECITATIVO,

"Speak! Sister, speak!"



AIR,







"He must spill much more Blood."









## RECITATIVO,

" Now let's Dance!"



# "We should Rejoice."







AIR,

### "When Cattle die."











AIR,

"When Winds and Waves."









AIR,

"Let's have a Dance."

















"At the night Raven's dismal Voice."





## "And nimbly, nimbly."



Prima volta Forte, seconda Piano.



## RECITATIVO,

## "Hecate! Come away."



AIR,

# " My little airy Spirit."













### "Come away!"







## RECITATIVO,

"With new-fall'n Dew."















# "We fly by Night."













# MACBETH.

ACT FOURTH.

#### SINFONIA.





# RECITATIVO,





AIR,





### " Mingle, Mingle."



" Around, around."













"Put in all these."





" Around, around."











FINIS.

Printed from Patent Copper Types,

by

WILLIAM CLOWES,

STANFORD-STREET.