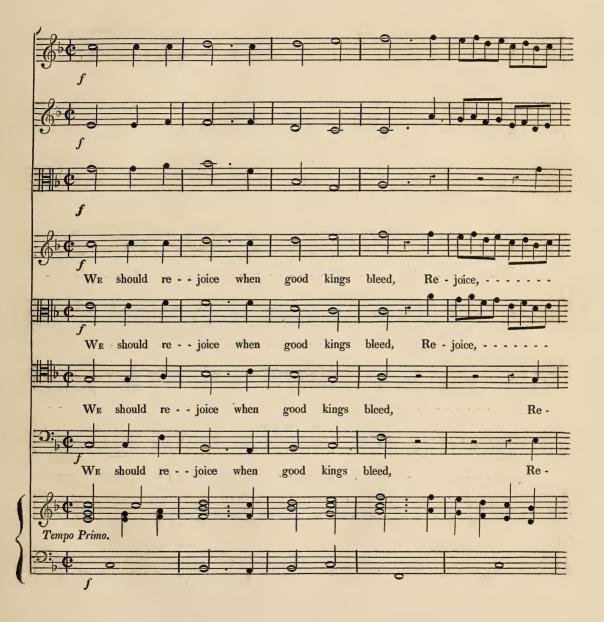

|     |
|                                                      |     |
| ACT FOURTH.                                          |     |
| SYMPHONY                                             | 61  |
| RECITATIVE                                           | 2   |
| AIR                                                  | 2   |
| CHORUS                                               | 3   |
| CHORUS                                               | 4   |
| RECITATIVE " Here's the blood of a bat"              | 8   |
| CHORUS "Put in all these"                            | 9   |

# MACBETH.

#### INTRODUCTORY SYMPHONY.







### RECITATIVO,

"Speak! Sister, speak!"



AIR,







"He must spill much more Blood."









## RECITATIVO,

" Now let's Dance!"



# "We should Rejoice."







AIR,

### "When Cattle die."











AIR,

"When Winds and Waves."









AIR,

"Let's have a Dance."

















"At the night Raven's dismal Voice."





## "And nimbly, nimbly."



Prima volta Forte, seconda Piano.



## RECITATIVO,

## "Hecate! Come away."



AIR,

# " My little airy Spirit."













### "Come away!"







## RECITATIVO,

"With new-fall'n Dew."















# "We fly by Night."













# MACBETH.

ACT FOURTH.

#### SINFONIA.





# RECITATIVO,





AIR,





### " Mingle, Mingle."



" Around, around."













"Put in all these."





" Around, around."











FINIS.

Printed from Patent Copper Types,

by

WILLIAM CLOWES,

STANFORD-STREET.