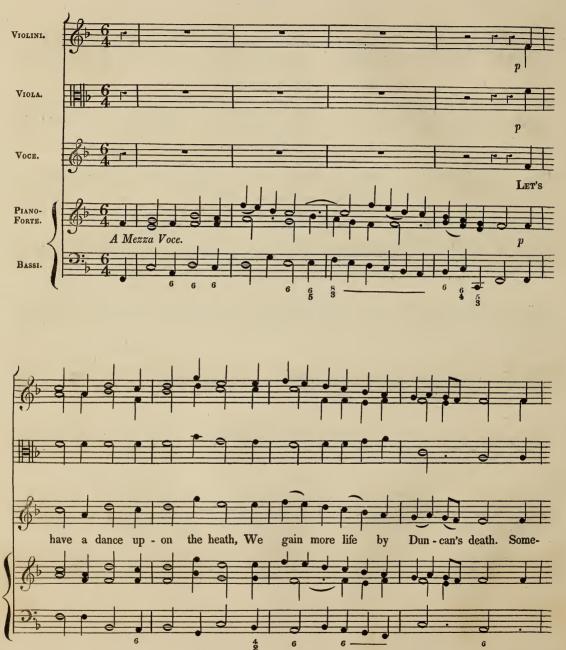

## RECITATIVO,

" Now let's Dance!"

### "When Cattle die."

AIR,

"When Winds and Waves."

AIR,

"Let's have a Dance."

"At the night Raven's dismal Voice."