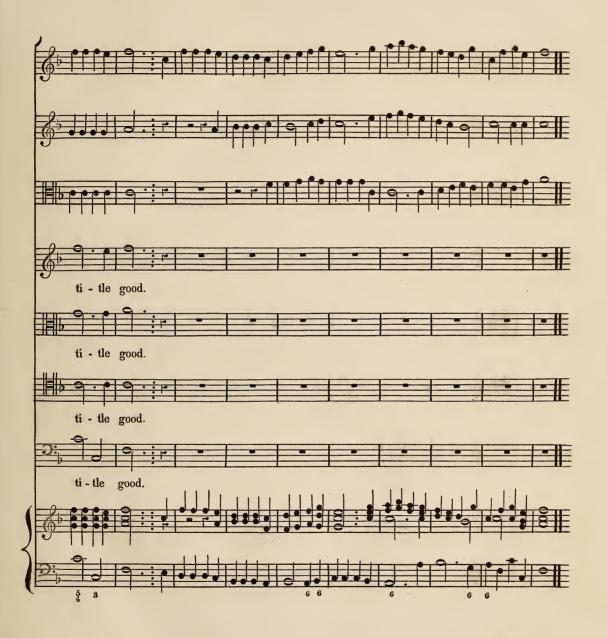

### RECITATIVO,

"Speak! Sister, speak!"

AIR,

"He must spill much more Blood."