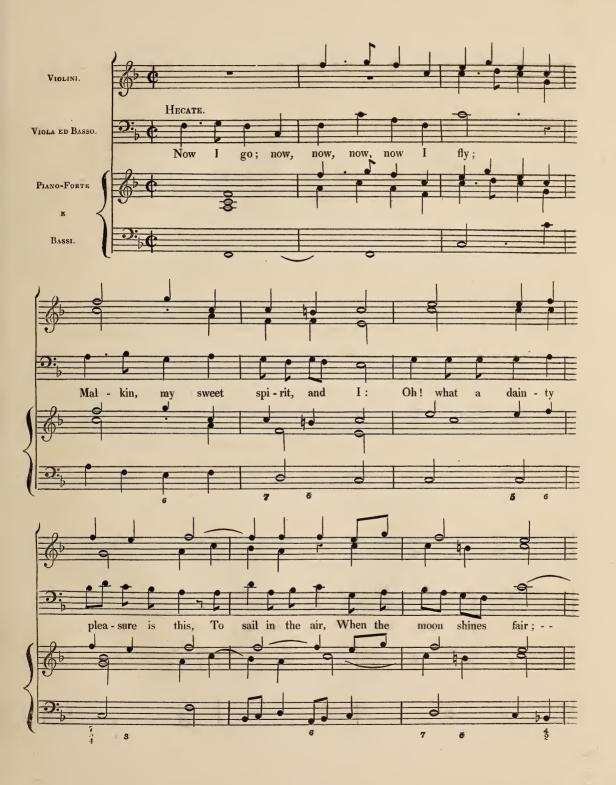

|
| CHORUS                                               | 4   |
| RECITATIVE " Here's the blood of a bat"              | 8   |
| CHORUS "Put in all these"                            | 9   |

# MACBETH.

#### INTRODUCTORY SYMPHONY.







### RECITATIVO,

"Speak! Sister, speak!"



AIR,







"He must spill much more Blood."









## RECITATIVO,

" Now let's Dance!"



# "We should Rejoice."







AIR,

### "When Cattle die."











AIR,

"When Winds and Waves."









AIR,

"Let's have a Dance."

















"At the night Raven's dismal Voice."





## "And nimbly, nimbly."



Prima volta Forte, seconda Piano.



## RECITATIVO,

## "Hecate! Come away."



AIR,

# " My little airy Spirit."













### "Come away!"







## RECITATIVO,

"With new-fall'n Dew."















# "We fly by Night."













# MACBETH.

ACT FOURTH.

#### SINFONIA.





# RECITATIVO,





AIR,





### " Mingle, Mingle."



" Around, around."













"Put in all these."





" Around, around."











FINIS.

Printed from Patent Copper Types,

by

WILLIAM CLOWES,

STANFORD-STREET.