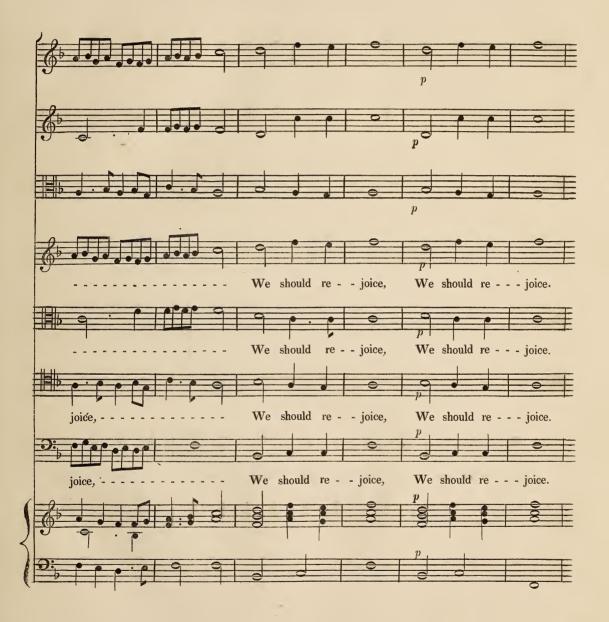

|     |
| ACT FOURTH.                                          |     |
| SYMPHONY                                             | 61  |
| RECITATIVE                                           | 2   |
| AIR                                                  | 2   |
| CHORUS                                               | 3   |
| CHORUS                                               | 4   |
| RECITATIVE " Here's the blood of a bat"              | 8   |
| CHORUS "Put in all these"                            | 9   |

# MACBETH.

#### INTRODUCTORY SYMPHONY.







### RECITATIVO,

"Speak! Sister, speak!"



AIR,







"He must spill much more Blood."









## RECITATIVO,

" Now let's Dance!"



# "We should Rejoice."







AIR,

### "When Cattle die."











AIR,

"When Winds and Waves."









AIR,

"Let's have a Dance."

















"At the night Raven's dismal Voice."





## "And nimbly, nimbly."



Prima volta Forte, seconda Piano.



## RECITATIVO,

## "Hecate! Come away."



AIR,

# " My little airy Spirit."













### "Come away!"







## RECITATIVO,

"With new-fall'n Dew."















# "We fly by Night."













# MACBETH.

ACT FOURTH.

#### SINFONIA.





# RECITATIVO,





AIR,





### " Mingle, Mingle."



" Around, around."













"Put in all these."





" Around, around."











FINIS.

Printed from Patent Copper Types,

by

WILLIAM CLOWES,

STANFORD-STREET.