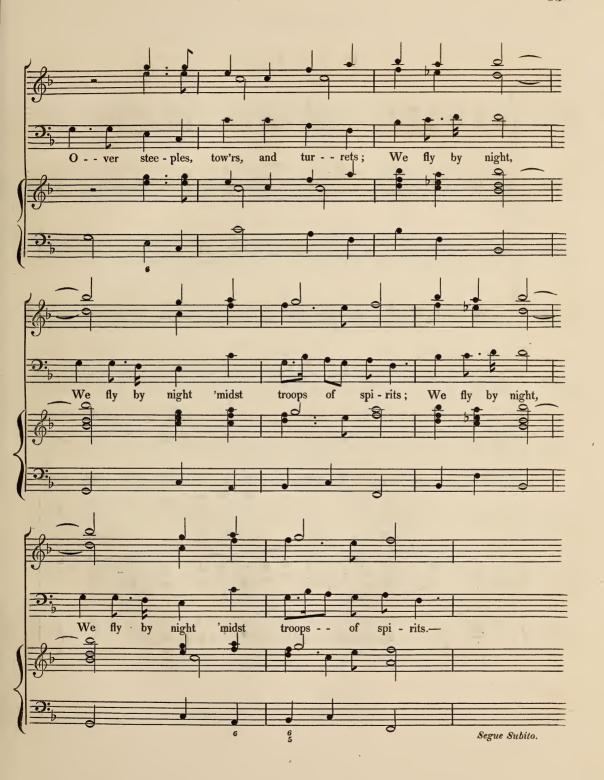

CHORUS                                               | 4   |
| RECITATIVE " Here's the blood of a bat"              | 8   |
| CHORUS "Put in all these"                            | 9   |

# MACBETH.

#### INTRODUCTORY SYMPHONY.







### RECITATIVO,

"Speak! Sister, speak!"



AIR,







"He must spill much more Blood."









## RECITATIVO,

" Now let's Dance!"



# "We should Rejoice."







AIR,

### "When Cattle die."











AIR,

"When Winds and Waves."









AIR,

"Let's have a Dance."

















"At the night Raven's dismal Voice."





## "And nimbly, nimbly."



Prima volta Forte, seconda Piano.



## RECITATIVO,

## "Hecate! Come away."



AIR,

# " My little airy Spirit."













### "Come away!"







## RECITATIVO,

"With new-fall'n Dew."















# "We fly by Night."













# MACBETH.

ACT FOURTH.

#### SINFONIA.





# RECITATIVO,





AIR,





### " Mingle, Mingle."



" Around, around."













"Put in all these."





" Around, around."











FINIS.

Printed from Patent Copper Types,

by

WILLIAM CLOWES,

STANFORD-STREET.