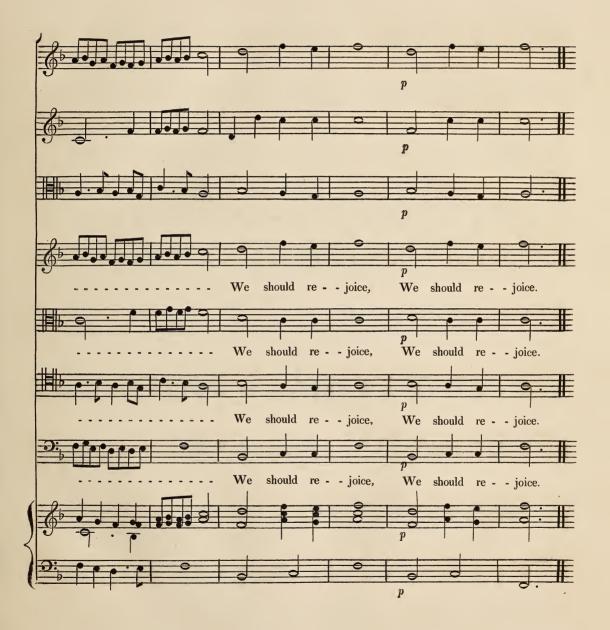

|
| ACT FOURTH.                                          |     |
| SYMPHONY                                             | 61  |
| RECITATIVE                                           | 2   |
| AIR                                                  | 2   |
| CHORUS                                               | 3   |
| CHORUS                                               | 4   |
| RECITATIVE " Here's the blood of a bat"              | 8   |
| CHORUS "Put in all these"                            | 9   |

# MACBETH.

#### INTRODUCTORY SYMPHONY.







### RECITATIVO,

"Speak! Sister, speak!"



AIR,







"He must spill much more Blood."









## RECITATIVO,

" Now let's Dance!"



# "We should Rejoice."







AIR,

### "When Cattle die."











AIR,

"When Winds and Waves."









AIR,

"Let's have a Dance."

















"At the night Raven's dismal Voice."





## "And nimbly, nimbly."



Prima volta Forte, seconda Piano.



## RECITATIVO,

## "Hecate! Come away."



AIR,

# " My little airy Spirit."













### "Come away!"







## RECITATIVO,

"With new-fall'n Dew."















# "We fly by Night."













# MACBETH.

ACT FOURTH.

#### SINFONIA.





# RECITATIVO,





AIR,





### " Mingle, Mingle."



" Around, around."













"Put in all these."





" Around, around."











FINIS.

Printed from Patent Copper Types,

by

WILLIAM CLOWES,

STANFORD-STREET.