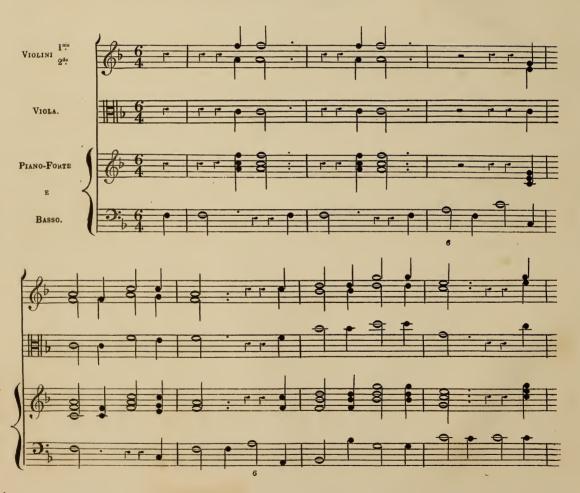

|
| CHORUS                                               | 16  |
|                                                      |     |
|                                                      |     |
|                                                      |     |
| ACT FOURTH.                                          |     |
| SYMPHONY                                             | 61  |
| RECITATIVE                                           | 2   |
| AIR                                                  | 2   |
| CHORUS                                               | 3   |
| CHORUS                                               | 4   |
| RECITATIVE " Here's the blood of a bat"              | 8   |
| CHORUS "Put in all these"                            | 9   |

# MACBETH.

#### INTRODUCTORY SYMPHONY.







### RECITATIVO,

"Speak! Sister, speak!"



AIR,







"He must spill much more Blood."









## RECITATIVO,

" Now let's Dance!"



# "We should Rejoice."







AIR,

### "When Cattle die."











AIR,

"When Winds and Waves."









AIR,

"Let's have a Dance."

















"At the night Raven's dismal Voice."





## "And nimbly, nimbly."



Prima volta Forte, seconda Piano.



## RECITATIVO,

## "Hecate! Come away."



AIR,

# " My little airy Spirit."













### "Come away!"







## RECITATIVO,

"With new-fall'n Dew."















# "We fly by Night."













# MACBETH.

ACT FOURTH.

#### SINFONIA.





# RECITATIVO,





AIR,





### " Mingle, Mingle."



" Around, around."













"Put in all these."





" Around, around."











FINIS.