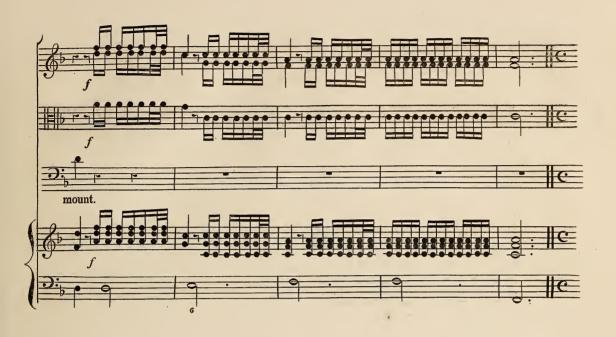

| 3   |
| CHORUS                                               | 4   |
| RECITATIVE " Here's the blood of a bat"              | 8   |
| CHORUS "Put in all these"                            | 9   |

# MACBETH.

#### INTRODUCTORY SYMPHONY.







### RECITATIVO,

"Speak! Sister, speak!"



AIR,







"He must spill much more Blood."









## RECITATIVO,

" Now let's Dance!"



# "We should Rejoice."







AIR,

### "When Cattle die."











AIR,

"When Winds and Waves."









AIR,

"Let's have a Dance."

















"At the night Raven's dismal Voice."





## "And nimbly, nimbly."



Prima volta Forte, seconda Piano.



## RECITATIVO,

## "Hecate! Come away."



AIR,

# " My little airy Spirit."













### "Come away!"







## RECITATIVO,

"With new-fall'n Dew."















# "We fly by Night."













# MACBETH.

ACT FOURTH.

#### SINFONIA.





# RECITATIVO,





AIR,





### " Mingle, Mingle."



" Around, around."













"Put in all these."





" Around, around."











FINIS.

Printed from Patent Copper Types,

by

WILLIAM CLOWES,

STANFORD-STREET.