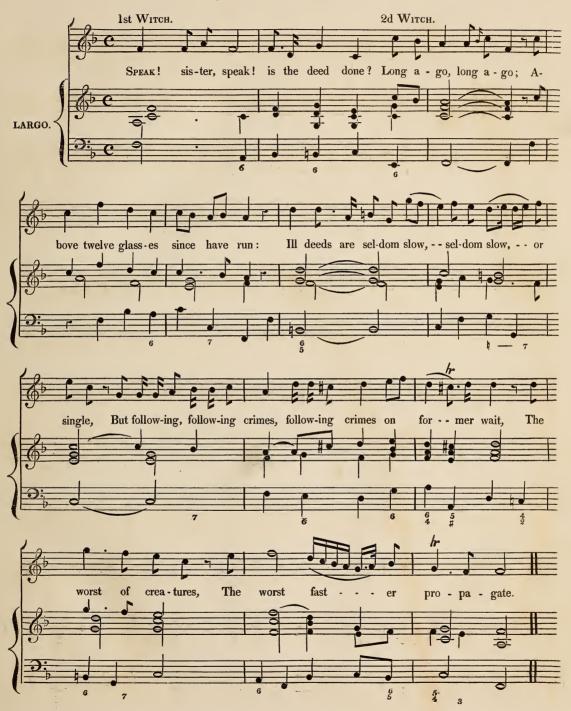

### RECITATIVO,

"Speak! Sister, speak!"

AIR,

"He must spill much more Blood."