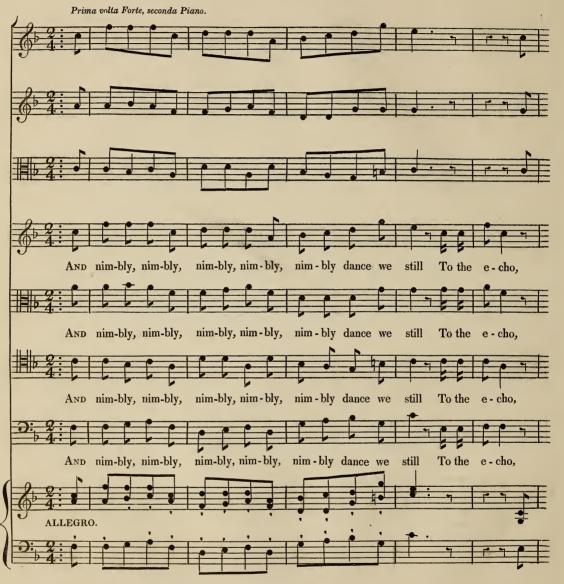

| 61  |
| RECITATIVE                                           | 2   |
| AIR                                                  | 2   |
| CHORUS                                               | 3   |
| CHORUS                                               | 4   |
| RECITATIVE " Here's the blood of a bat"              | 8   |
| CHORUS "Put in all these"                            | 9   |

# MACBETH.

#### INTRODUCTORY SYMPHONY.







### RECITATIVO,

"Speak! Sister, speak!"



AIR,







"He must spill much more Blood."









## RECITATIVO,

" Now let's Dance!"



# "We should Rejoice."







AIR,

### "When Cattle die."











AIR,

"When Winds and Waves."









AIR,

"Let's have a Dance."

















"At the night Raven's dismal Voice."





## "And nimbly, nimbly."



Prima volta Forte, seconda Piano.



## RECITATIVO,

## "Hecate! Come away."



AIR,

# " My little airy Spirit."













### "Come away!"







## RECITATIVO,

"With new-fall'n Dew."















# "We fly by Night."













# MACBETH.

ACT FOURTH.

#### SINFONIA.





# RECITATIVO,





AIR,





### " Mingle, Mingle."



" Around, around."













"Put in all these."





" Around, around."











FINIS.

Printed from Patent Copper Types,

by

WILLIAM CLOWES,

STANFORD-STREET.