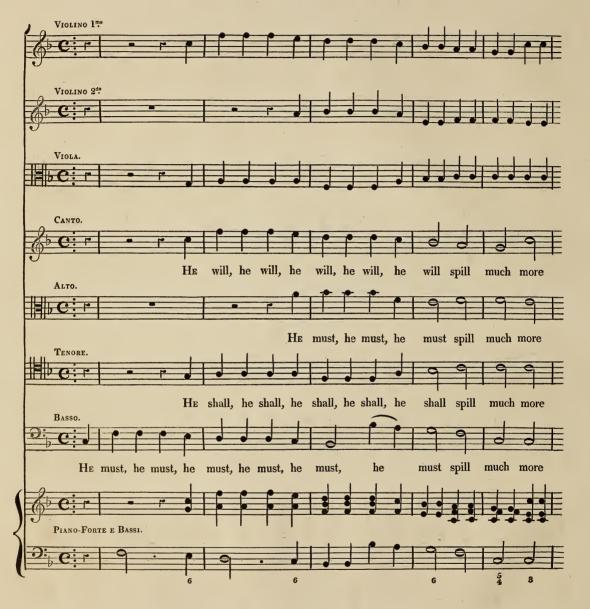

### RECITATIVO,

"Speak! Sister, speak!"

AIR,

"He must spill much more Blood."