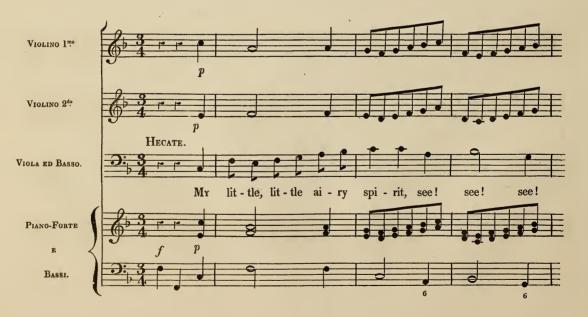

| 2   |
| CHORUS                                               | 3   |
| CHORUS                                               | 4   |
| RECITATIVE " Here's the blood of a bat"              | 8   |
| CHORUS "Put in all these"                            | 9   |

# MACBETH.

#### INTRODUCTORY SYMPHONY.







### RECITATIVO,

"Speak! Sister, speak!"



AIR,







"He must spill much more Blood."









## RECITATIVO,

" Now let's Dance!"



# "We should Rejoice."







AIR,

### "When Cattle die."











AIR,

"When Winds and Waves."









AIR,

"Let's have a Dance."

















"At the night Raven's dismal Voice."





## "And nimbly, nimbly."



Prima volta Forte, seconda Piano.



## RECITATIVO,

## "Hecate! Come away."



AIR,

# " My little airy Spirit."













### "Come away!"







## RECITATIVO,

"With new-fall'n Dew."















# "We fly by Night."













# MACBETH.

ACT FOURTH.

#### SINFONIA.





# RECITATIVO,





AIR,





### " Mingle, Mingle."



" Around, around."













"Put in all these."





" Around, around."











FINIS.

Printed from Patent Copper Types,

by

WILLIAM CLOWES,

STANFORD-STREET.