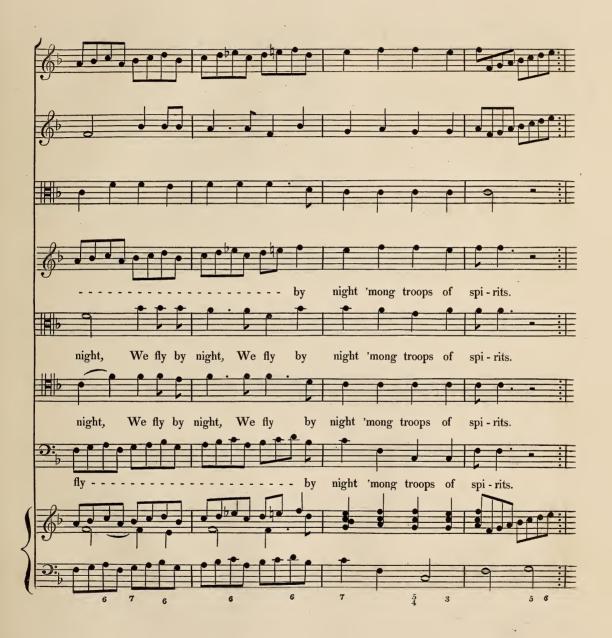

| 4   |
| RECITATIVE " Here's the blood of a bat"              | 8   |
| CHORUS "Put in all these"                            | 9   |

# MACBETH.

#### INTRODUCTORY SYMPHONY.







### RECITATIVO,

"Speak! Sister, speak!"



AIR,







"He must spill much more Blood."









## RECITATIVO,

" Now let's Dance!"



# "We should Rejoice."







AIR,

### "When Cattle die."











AIR,

"When Winds and Waves."









AIR,

"Let's have a Dance."

















"At the night Raven's dismal Voice."





## "And nimbly, nimbly."



Prima volta Forte, seconda Piano.



## RECITATIVO,

## "Hecate! Come away."



AIR,

# " My little airy Spirit."













### "Come away!"







## RECITATIVO,

"With new-fall'n Dew."















# "We fly by Night."













# MACBETH.

ACT FOURTH.

#### SINFONIA.





# RECITATIVO,





AIR,





### " Mingle, Mingle."



" Around, around."













"Put in all these."





" Around, around."











FINIS.

Printed from Patent Copper Types,

by

WILLIAM CLOWES,

STANFORD-STREET.