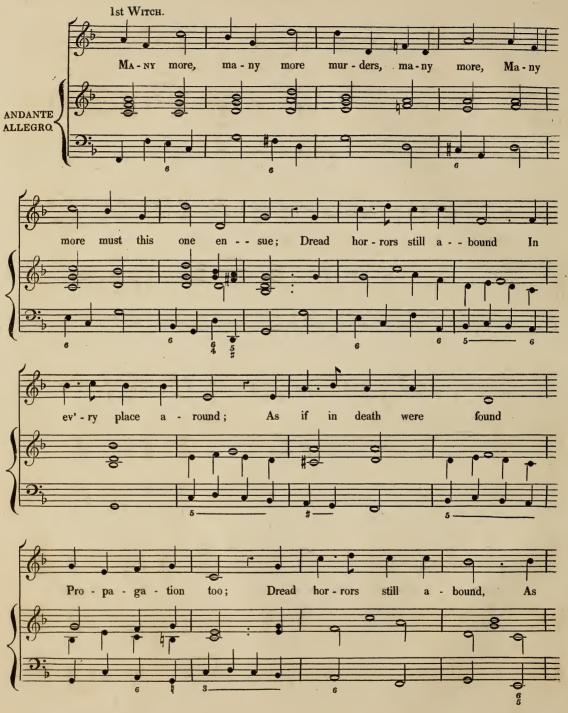

### RECITATIVO,

"Speak! Sister, speak!"

AIR,

"He must spill much more Blood."