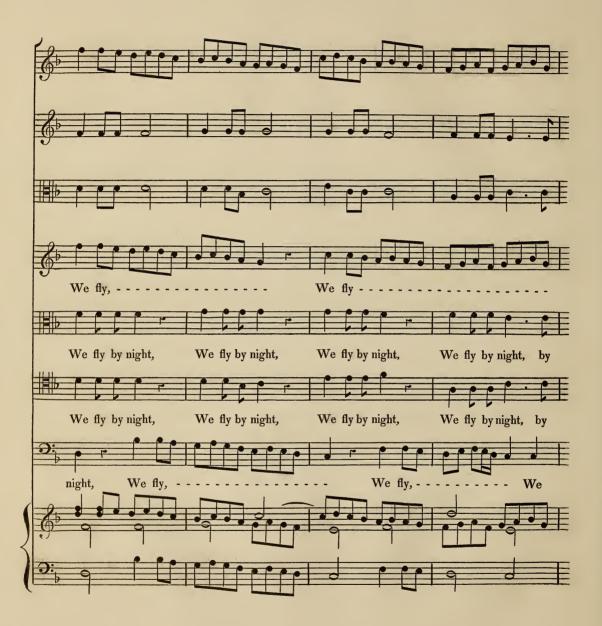

| 4   |
| RECITATIVE " Here's the blood of a bat"              | 8   |
| CHORUS "Put in all these"                            | 9   |

# MACBETH.

#### INTRODUCTORY SYMPHONY.







### RECITATIVO,

"Speak! Sister, speak!"



AIR,







"He must spill much more Blood."









## RECITATIVO,

" Now let's Dance!"



# "We should Rejoice."







AIR,

### "When Cattle die."











AIR,

"When Winds and Waves."









AIR,

"Let's have a Dance."

















"At the night Raven's dismal Voice."





## "And nimbly, nimbly."



Prima volta Forte, seconda Piano.



## RECITATIVO,

## "Hecate! Come away."



AIR,

# " My little airy Spirit."













### "Come away!"







## RECITATIVO,

"With new-fall'n Dew."















# "We fly by Night."













# MACBETH.

ACT FOURTH.

#### SINFONIA.





# RECITATIVO,





AIR,





### " Mingle, Mingle."



" Around, around."













"Put in all these."





" Around, around."











FINIS.

Printed from Patent Copper Types,

by

WILLIAM CLOWES,

STANFORD-STREET.