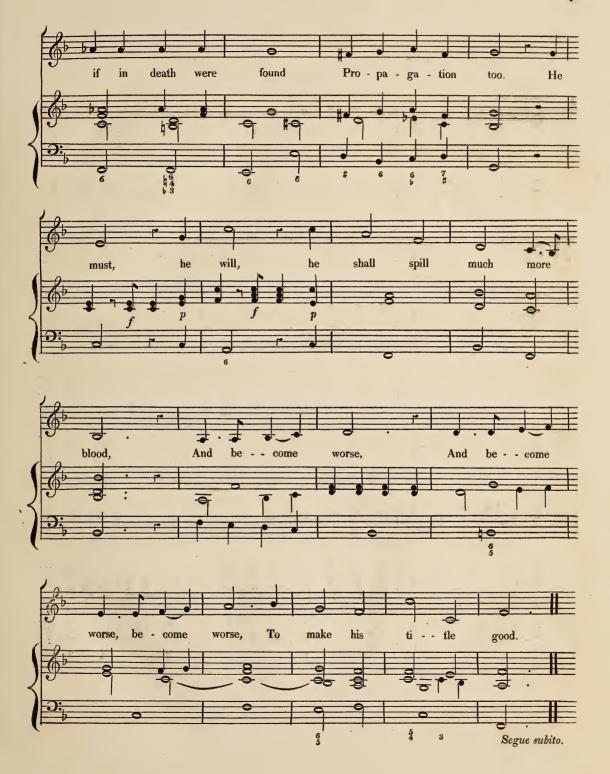

### RECITATIVO,

"Speak! Sister, speak!"

AIR,

"He must spill much more Blood."