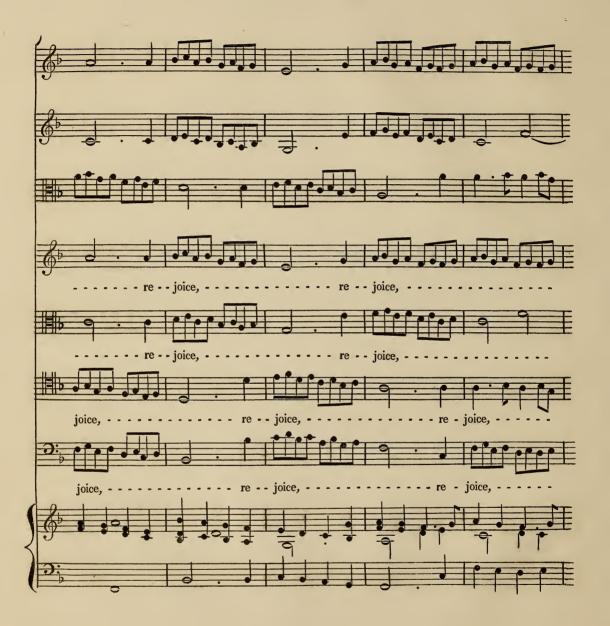

|     |
|                                                      |     |
| ACT FOURTH.                                          |     |
| SYMPHONY                                             | 61  |
| RECITATIVE                                           | 2   |
| AIR                                                  | 2   |
| CHORUS                                               | 3   |
| CHORUS                                               | 4   |
| RECITATIVE " Here's the blood of a bat"              | 8   |
| CHORUS "Put in all these"                            | 9   |

# MACBETH.

#### INTRODUCTORY SYMPHONY.







### RECITATIVO,

"Speak! Sister, speak!"



AIR,







"He must spill much more Blood."









## RECITATIVO,

" Now let's Dance!"



# "We should Rejoice."







AIR,

### "When Cattle die."











AIR,

"When Winds and Waves."









AIR,

"Let's have a Dance."

















"At the night Raven's dismal Voice."





## "And nimbly, nimbly."



Prima volta Forte, seconda Piano.



## RECITATIVO,

## "Hecate! Come away."



AIR,

# " My little airy Spirit."













### "Come away!"







## RECITATIVO,

"With new-fall'n Dew."















# "We fly by Night."













# MACBETH.

ACT FOURTH.

#### SINFONIA.





# RECITATIVO,





AIR,





### " Mingle, Mingle."



" Around, around."













"Put in all these."





" Around, around."











FINIS.

Printed from Patent Copper Types,

by

WILLIAM CLOWES,

STANFORD-STREET.