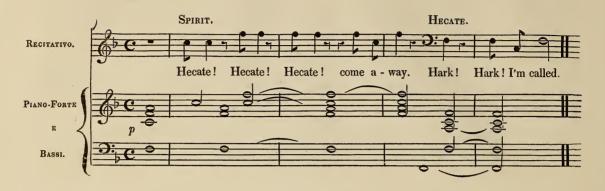

AIR                                                  | 2   |
| CHORUS                                               | 3   |
| CHORUS                                               | 4   |
| RECITATIVE " Here's the blood of a bat"              | 8   |
| CHORUS "Put in all these"                            | 9   |

# MACBETH.

#### INTRODUCTORY SYMPHONY.







### RECITATIVO,

"Speak! Sister, speak!"



AIR,







"He must spill much more Blood."









## RECITATIVO,

" Now let's Dance!"



# "We should Rejoice."







AIR,

### "When Cattle die."











AIR,

"When Winds and Waves."









AIR,

"Let's have a Dance."

















"At the night Raven's dismal Voice."





## "And nimbly, nimbly."



Prima volta Forte, seconda Piano.



## RECITATIVO,

## "Hecate! Come away."



AIR,

# " My little airy Spirit."













### "Come away!"







## RECITATIVO,

"With new-fall'n Dew."















# "We fly by Night."













# MACBETH.

ACT FOURTH.

#### SINFONIA.





# RECITATIVO,





AIR,





### " Mingle, Mingle."



" Around, around."













"Put in all these."





" Around, around."











FINIS.

Printed from Patent Copper Types,

by

WILLIAM CLOWES,

STANFORD-STREET.