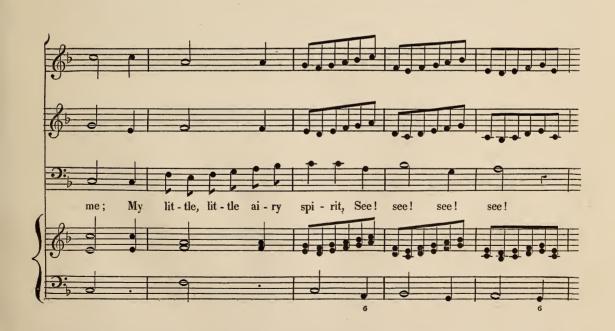

| 2   |
| CHORUS                                               | 3   |
| CHORUS                                               | 4   |
| RECITATIVE " Here's the blood of a bat"              | 8   |
| CHORUS "Put in all these"                            | 9   |

# MACBETH.

#### INTRODUCTORY SYMPHONY.







### RECITATIVO,

"Speak! Sister, speak!"



AIR,







"He must spill much more Blood."









## RECITATIVO,

" Now let's Dance!"



# "We should Rejoice."







AIR,

### "When Cattle die."











AIR,

"When Winds and Waves."









AIR,

"Let's have a Dance."

















"At the night Raven's dismal Voice."





## "And nimbly, nimbly."



Prima volta Forte, seconda Piano.



## RECITATIVO,

## "Hecate! Come away."



AIR,

# " My little airy Spirit."













### "Come away!"







## RECITATIVO,

"With new-fall'n Dew."















# "We fly by Night."













# MACBETH.

ACT FOURTH.

#### SINFONIA.





# RECITATIVO,





AIR,





### " Mingle, Mingle."



" Around, around."













"Put in all these."





" Around, around."











FINIS.

Printed from Patent Copper Types,

by

WILLIAM CLOWES,

STANFORD-STREET.