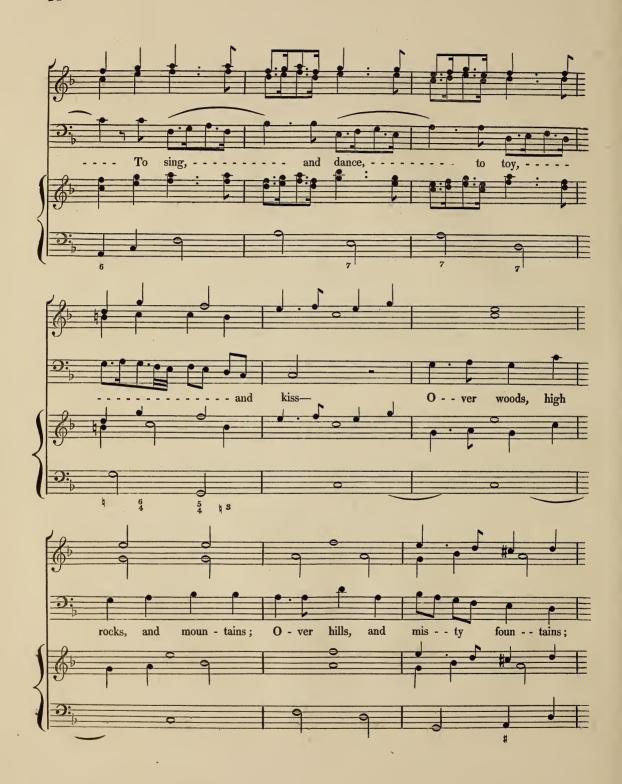

| CHORUS                                               | 4   |
| RECITATIVE " Here's the blood of a bat"              | 8   |
| CHORUS "Put in all these"                            | 9   |

# MACBETH.

#### INTRODUCTORY SYMPHONY.







### RECITATIVO,

"Speak! Sister, speak!"



AIR,







"He must spill much more Blood."









## RECITATIVO,

" Now let's Dance!"



# "We should Rejoice."







AIR,

### "When Cattle die."











AIR,

"When Winds and Waves."









AIR,

"Let's have a Dance."

















"At the night Raven's dismal Voice."





## "And nimbly, nimbly."



Prima volta Forte, seconda Piano.



## RECITATIVO,

## "Hecate! Come away."



AIR,

# " My little airy Spirit."













### "Come away!"







## RECITATIVO,

"With new-fall'n Dew."















# "We fly by Night."













# MACBETH.

ACT FOURTH.

#### SINFONIA.





# RECITATIVO,





AIR,





### " Mingle, Mingle."



" Around, around."













"Put in all these."





" Around, around."











FINIS.

Printed from Patent Copper Types,

by

WILLIAM CLOWES,

STANFORD-STREET.