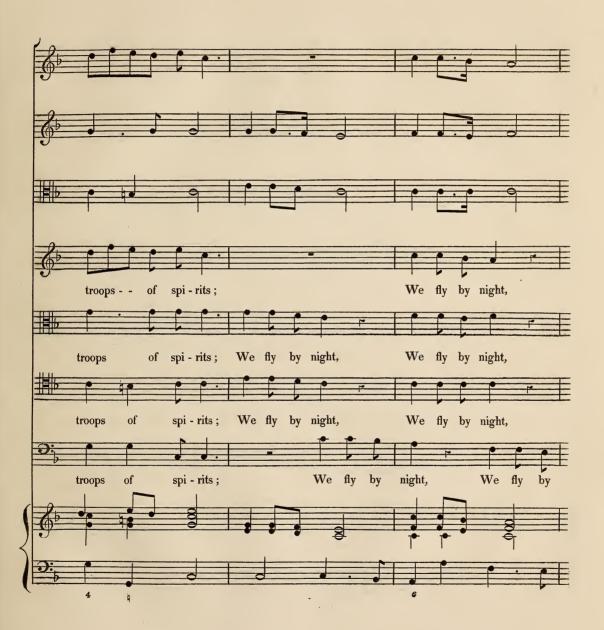

| 4   |
| RECITATIVE " Here's the blood of a bat"              | 8   |
| CHORUS "Put in all these"                            | 9   |

# MACBETH.

#### INTRODUCTORY SYMPHONY.







### RECITATIVO,

"Speak! Sister, speak!"



AIR,







"He must spill much more Blood."









## RECITATIVO,

" Now let's Dance!"



# "We should Rejoice."







AIR,

### "When Cattle die."











AIR,

"When Winds and Waves."









AIR,

"Let's have a Dance."

















"At the night Raven's dismal Voice."





## "And nimbly, nimbly."



Prima volta Forte, seconda Piano.



## RECITATIVO,

## "Hecate! Come away."



AIR,

# " My little airy Spirit."













### "Come away!"







## RECITATIVO,

"With new-fall'n Dew."















# "We fly by Night."













# MACBETH.

ACT FOURTH.

#### SINFONIA.





# RECITATIVO,





AIR,





### " Mingle, Mingle."



" Around, around."













"Put in all these."





" Around, around."











FINIS.

Printed from Patent Copper Types,

by

WILLIAM CLOWES,

STANFORD-STREET.