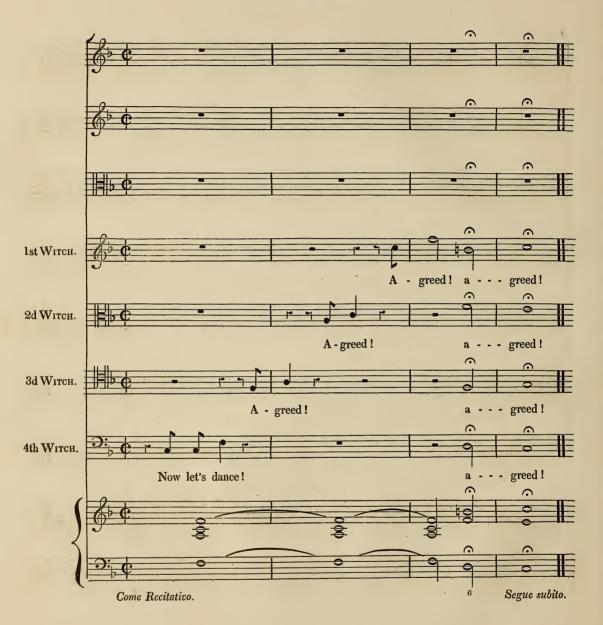

|     |
|                                                      |     |
| ACT FOURTH.                                          |     |
| SYMPHONY                                             | 61  |
| RECITATIVE                                           | 2   |
| AIR                                                  | 2   |
| CHORUS                                               | 3   |
| CHORUS                                               | 4   |
| RECITATIVE " Here's the blood of a bat"              | 8   |
| CHORUS "Put in all these"                            | 9   |

# MACBETH.

#### INTRODUCTORY SYMPHONY.







### RECITATIVO,

"Speak! Sister, speak!"



AIR,







"He must spill much more Blood."









## RECITATIVO,

" Now let's Dance!"



# "We should Rejoice."







AIR,

### "When Cattle die."











AIR,

"When Winds and Waves."









AIR,

"Let's have a Dance."

















"At the night Raven's dismal Voice."





## "And nimbly, nimbly."



Prima volta Forte, seconda Piano.



## RECITATIVO,

## "Hecate! Come away."



AIR,

# " My little airy Spirit."













### "Come away!"







## RECITATIVO,

"With new-fall'n Dew."















# "We fly by Night."













# MACBETH.

ACT FOURTH.

#### SINFONIA.





# RECITATIVO,





AIR,





### " Mingle, Mingle."



" Around, around."













"Put in all these."





" Around, around."











FINIS.

Printed from Patent Copper Types,

by

WILLIAM CLOWES,

STANFORD-STREET.