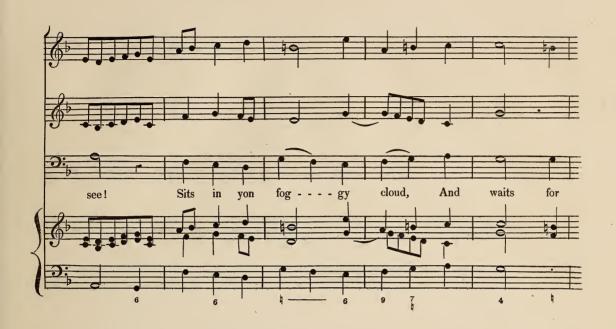

| 2   |
| CHORUS                                               | 3   |
| CHORUS                                               | 4   |
| RECITATIVE " Here's the blood of a bat"              | 8   |
| CHORUS "Put in all these"                            | 9   |

# MACBETH.

#### INTRODUCTORY SYMPHONY.







### RECITATIVO,

"Speak! Sister, speak!"



AIR,







"He must spill much more Blood."









## RECITATIVO,

" Now let's Dance!"



# "We should Rejoice."







AIR,

### "When Cattle die."











AIR,

"When Winds and Waves."









AIR,

"Let's have a Dance."

















"At the night Raven's dismal Voice."





## "And nimbly, nimbly."



Prima volta Forte, seconda Piano.



## RECITATIVO,

## "Hecate! Come away."



AIR,

# " My little airy Spirit."













### "Come away!"







## RECITATIVO,

"With new-fall'n Dew."















# "We fly by Night."













# MACBETH.

ACT FOURTH.

#### SINFONIA.





# RECITATIVO,





AIR,





### " Mingle, Mingle."



" Around, around."













"Put in all these."





" Around, around."











FINIS.

Printed from Patent Copper Types,

by

WILLIAM CLOWES,

STANFORD-STREET.