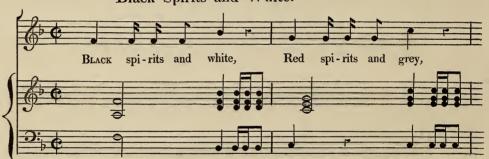

### RECITATIVO,

"Speak! Sister, speak!"

AIR,

"He must spill much more Blood."