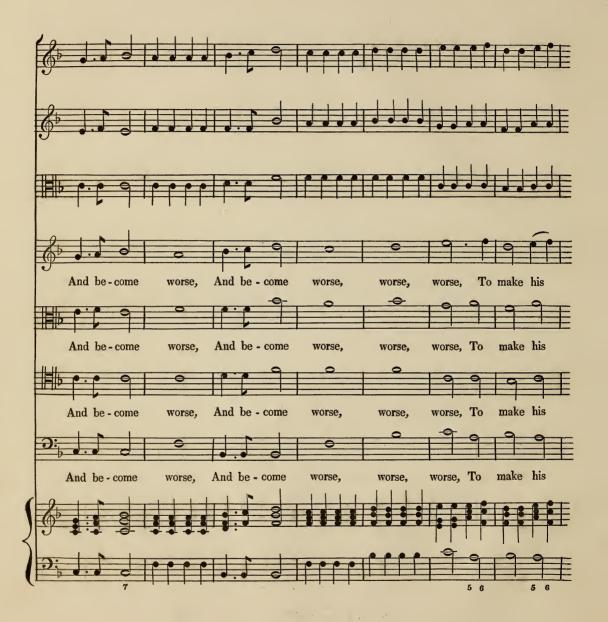

### RECITATIVO,

"Speak! Sister, speak!"

AIR,

"He must spill much more Blood."