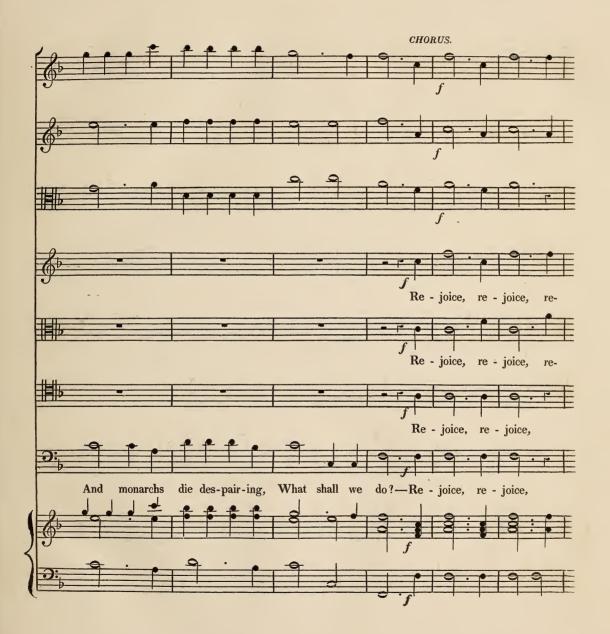

# MACBETH.

#### INTRODUCTORY SYMPHONY.

### RECITATIVO,

"Speak! Sister, speak!"

AIR,

"He must spill much more Blood."