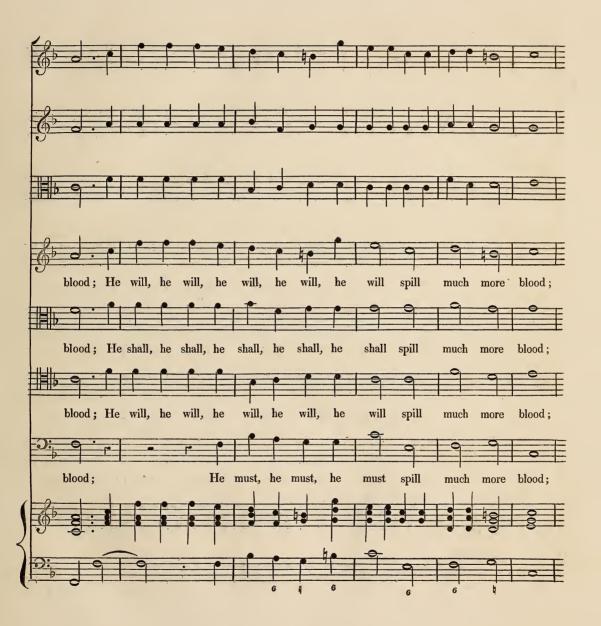

### RECITATIVO,

"Speak! Sister, speak!"

AIR,

"He must spill much more Blood."