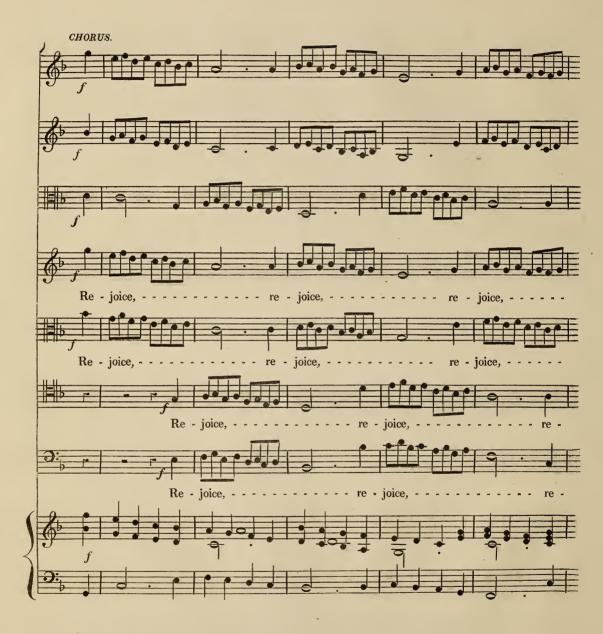

|     |
| ACT FOURTH.                                          |     |
| SYMPHONY                                             | 61  |
| RECITATIVE                                           | 2   |
| AIR                                                  | 2   |
| CHORUS                                               | 3   |
| CHORUS                                               | 4   |
| RECITATIVE " Here's the blood of a bat"              | 8   |
| CHORUS "Put in all these"                            | 9   |

# MACBETH.

#### INTRODUCTORY SYMPHONY.







### RECITATIVO,

"Speak! Sister, speak!"



AIR,







"He must spill much more Blood."









## RECITATIVO,

" Now let's Dance!"



# "We should Rejoice."







AIR,

### "When Cattle die."











AIR,

"When Winds and Waves."









AIR,

"Let's have a Dance."

















"At the night Raven's dismal Voice."





## "And nimbly, nimbly."



Prima volta Forte, seconda Piano.



## RECITATIVO,

## "Hecate! Come away."



AIR,

# " My little airy Spirit."













### "Come away!"







## RECITATIVO,

"With new-fall'n Dew."















# "We fly by Night."













# MACBETH.

ACT FOURTH.

#### SINFONIA.





# RECITATIVO,





AIR,





### " Mingle, Mingle."



" Around, around."













"Put in all these."





" Around, around."











FINIS.

Printed from Patent Copper Types,

by

WILLIAM CLOWES,

STANFORD-STREET.