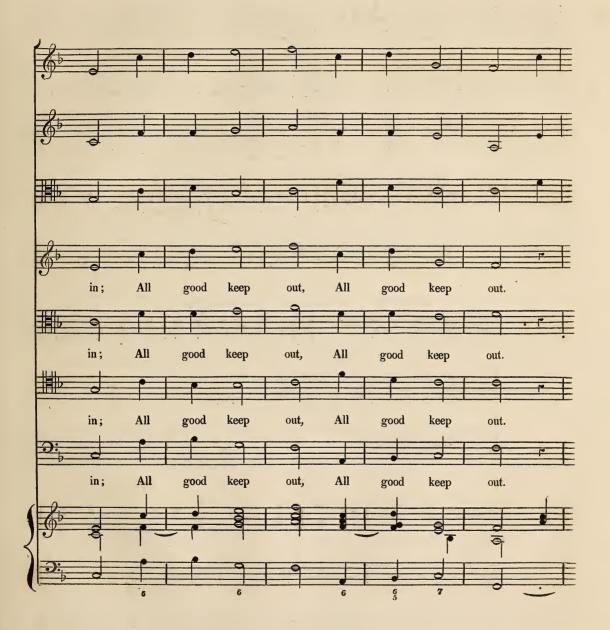

# "We should Rejoice."

AIR,

### "When Cattle die."

AIR,

"When Winds and Waves."

AIR,

"Let's have a Dance."

"At the night Raven's dismal Voice."