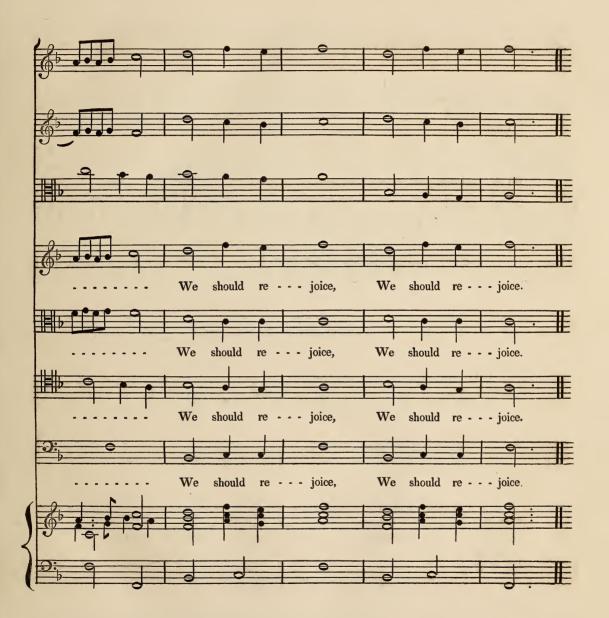

|     |
|                                                      |     |
| ACT FOURTH.                                          |     |
| SYMPHONY                                             | 61  |
| RECITATIVE                                           | 2   |
| AIR                                                  | 2   |
| CHORUS                                               | 3   |
| CHORUS                                               | 4   |
| RECITATIVE " Here's the blood of a bat"              | 8   |
| CHORUS "Put in all these"                            | 9   |

# MACBETH.

#### INTRODUCTORY SYMPHONY.







### RECITATIVO,

"Speak! Sister, speak!"



AIR,







"He must spill much more Blood."









## RECITATIVO,

" Now let's Dance!"



# "We should Rejoice."







AIR,

### "When Cattle die."











AIR,

"When Winds and Waves."









AIR,

"Let's have a Dance."

















"At the night Raven's dismal Voice."





## "And nimbly, nimbly."



Prima volta Forte, seconda Piano.



## RECITATIVO,

## "Hecate! Come away."



AIR,

# " My little airy Spirit."













### "Come away!"







## RECITATIVO,

"With new-fall'n Dew."















# "We fly by Night."













# MACBETH.

ACT FOURTH.

#### SINFONIA.





# RECITATIVO,





AIR,





### " Mingle, Mingle."



" Around, around."













"Put in all these."





" Around, around."











FINIS.

Printed from Patent Copper Types,

by

WILLIAM CLOWES,

STANFORD-STREET.