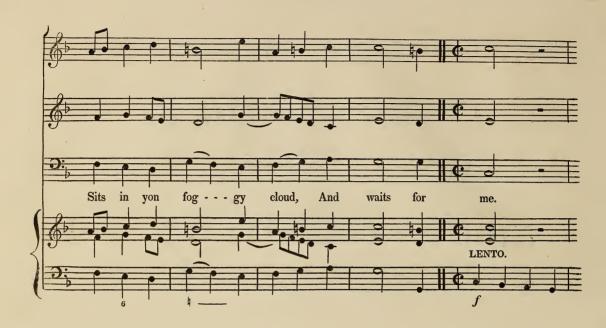

| 2   |
| CHORUS                                               | 3   |
| CHORUS                                               | 4   |
| RECITATIVE " Here's the blood of a bat"              | 8   |
| CHORUS "Put in all these"                            | 9   |

# MACBETH.

#### INTRODUCTORY SYMPHONY.







### RECITATIVO,

"Speak! Sister, speak!"



AIR,







"He must spill much more Blood."









## RECITATIVO,

" Now let's Dance!"



# "We should Rejoice."







AIR,

### "When Cattle die."











AIR,

"When Winds and Waves."









AIR,

"Let's have a Dance."

















"At the night Raven's dismal Voice."





## "And nimbly, nimbly."



Prima volta Forte, seconda Piano.



## RECITATIVO,

## "Hecate! Come away."



AIR,

# " My little airy Spirit."













### "Come away!"







## RECITATIVO,

"With new-fall'n Dew."















# "We fly by Night."













# MACBETH.

ACT FOURTH.

#### SINFONIA.





# RECITATIVO,





AIR,





### " Mingle, Mingle."



" Around, around."













"Put in all these."





" Around, around."











FINIS.

Printed from Patent Copper Types,

by

WILLIAM CLOWES,

STANFORD-STREET.