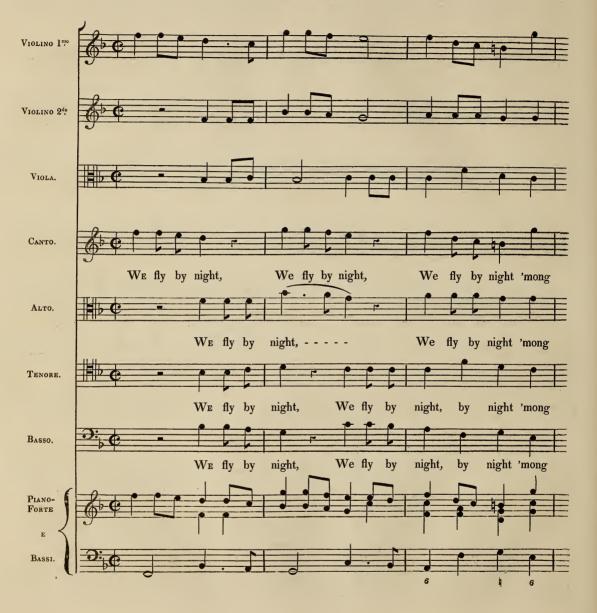

| 4   |
| RECITATIVE " Here's the blood of a bat"              | 8   |
| CHORUS "Put in all these"                            | 9   |

# MACBETH.

#### INTRODUCTORY SYMPHONY.







### RECITATIVO,

"Speak! Sister, speak!"



AIR,







"He must spill much more Blood."









## RECITATIVO,

" Now let's Dance!"



# "We should Rejoice."







AIR,

### "When Cattle die."











AIR,

"When Winds and Waves."









AIR,

"Let's have a Dance."

















"At the night Raven's dismal Voice."





## "And nimbly, nimbly."



Prima volta Forte, seconda Piano.



## RECITATIVO,

## "Hecate! Come away."



AIR,

# " My little airy Spirit."













### "Come away!"







## RECITATIVO,

"With new-fall'n Dew."















# "We fly by Night."













# MACBETH.

ACT FOURTH.

#### SINFONIA.





# RECITATIVO,





AIR,





### " Mingle, Mingle."



" Around, around."













"Put in all these."





" Around, around."











FINIS.

Printed from Patent Copper Types,

by

WILLIAM CLOWES,

STANFORD-STREET.