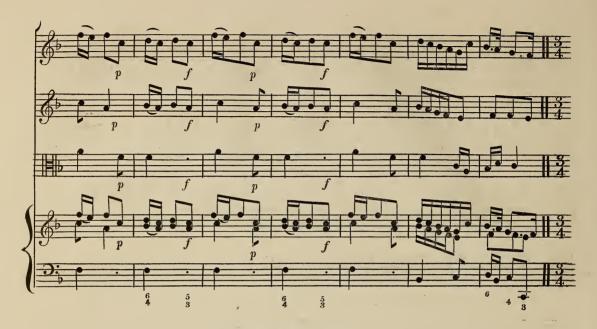

#### INTRODUCTORY SYMPHONY.

### RECITATIVO,

"Speak! Sister, speak!"

AIR,

"He must spill much more Blood."