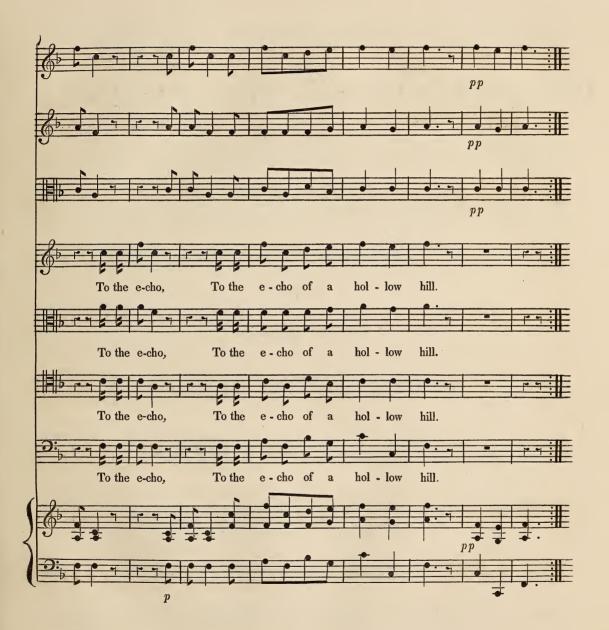

| 2   |
| AIR                                                  | 2   |
| CHORUS                                               | 3   |
| CHORUS                                               | 4   |
| RECITATIVE " Here's the blood of a bat"              | 8   |
| CHORUS "Put in all these"                            | 9   |

# MACBETH.

#### INTRODUCTORY SYMPHONY.







### RECITATIVO,

"Speak! Sister, speak!"



AIR,







"He must spill much more Blood."









## RECITATIVO,

" Now let's Dance!"



# "We should Rejoice."







AIR,

### "When Cattle die."











AIR,

"When Winds and Waves."









AIR,

"Let's have a Dance."

















"At the night Raven's dismal Voice."





## "And nimbly, nimbly."



Prima volta Forte, seconda Piano.



## RECITATIVO,

## "Hecate! Come away."



AIR,

# " My little airy Spirit."













### "Come away!"







## RECITATIVO,

"With new-fall'n Dew."















# "We fly by Night."













# MACBETH.

ACT FOURTH.

#### SINFONIA.





# RECITATIVO,





AIR,





### " Mingle, Mingle."



" Around, around."













"Put in all these."





" Around, around."











FINIS.

Printed from Patent Copper Types,

by

WILLIAM CLOWES,

STANFORD-STREET.