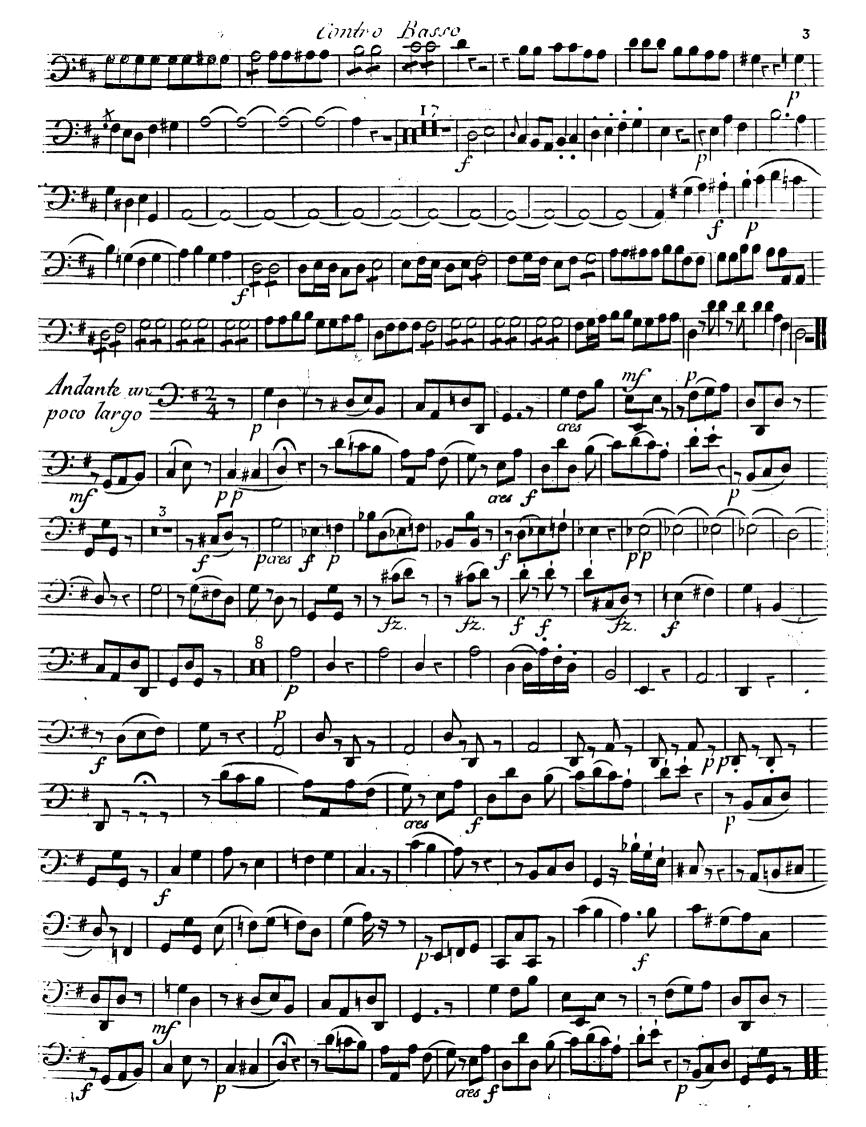

## A PARIS.

Chez Imbaulz Me de Musique, au Mont d'or rue s'Monore's, entre . thôtet d'Aligre et la rue des Poulies . Nº. 627.

 $\mathcal{A}$ . P. D. R.

Allegro 22 = 2 - 5 Haydn.17. 5 **\*\*\*\* \*** 5 **\*\*\*\*** *b***₽** 7 **√? 1 ■ |** <del>7</del> ares -