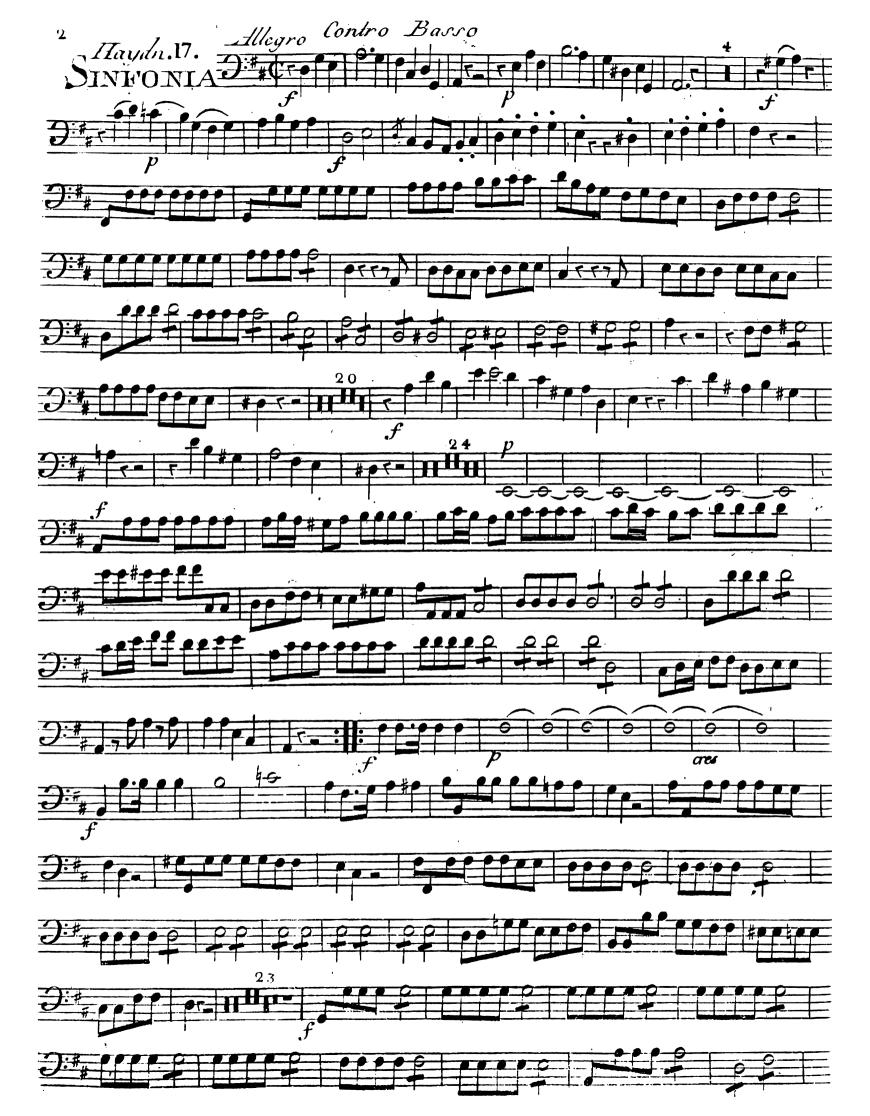

## A PARIS.

Chez Imbaulz Me de Musique, au Mont d'or rue s'Monore's, entre . thôtet d'Aligre et la rue des Poulies . Nº. 627.

 $\mathcal{A}$ . P. D. R.

Allegro 22 = 2 - 5 Haydn.17. 5 **\*\*\*\* \*** 5 **\*\*\*\*** *b***₽** 7 **√? 1 ■ |** <del>7</del> ares -