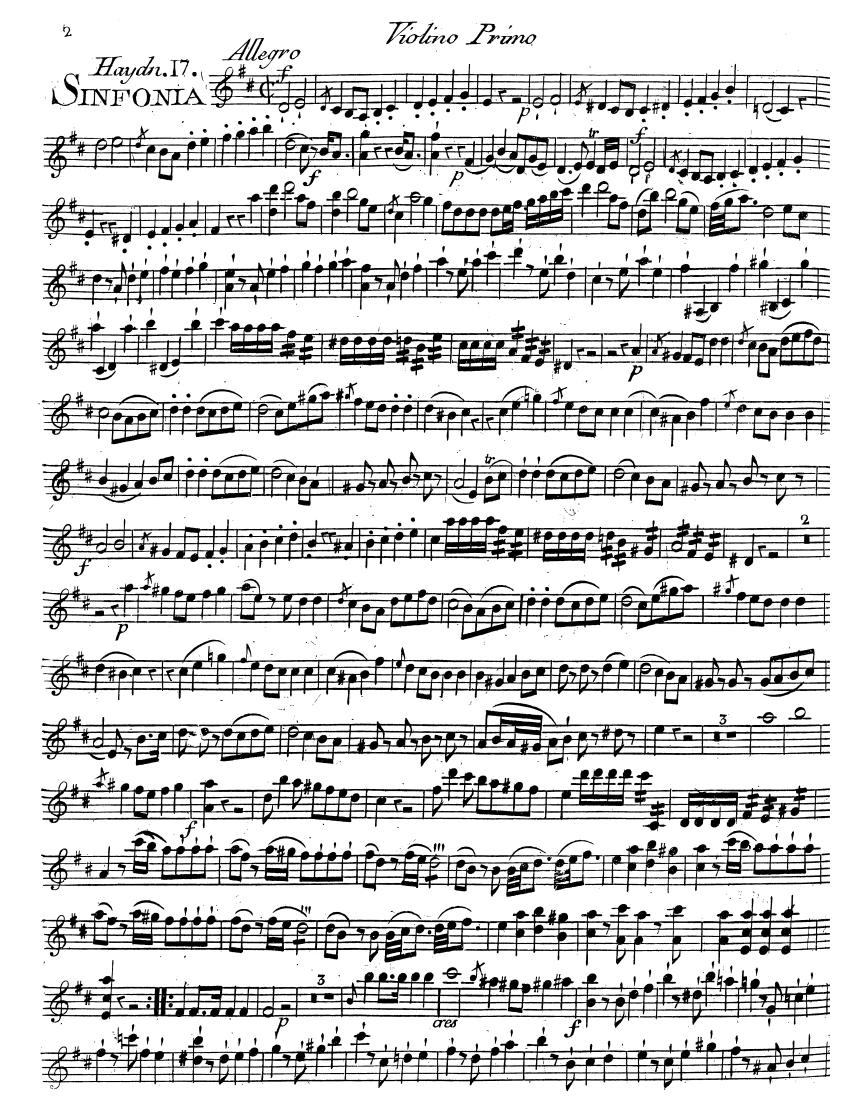

## A PARIS.

Chez Imbaulz Me de Musique, au Mont d'or rue s'Monore's, entre . thôtet d'Aligre et la rue des Poulies . Nº. 627.

 $\mathcal{A}$ . P. D. R.

Allegro 22 = 2 - 5 Haydn.17. 5 **\*\*\*\* \*** 5 **\*\*\*\*** *b***₽** 7 **√? 1 ■ |** <del>7</del> ares -