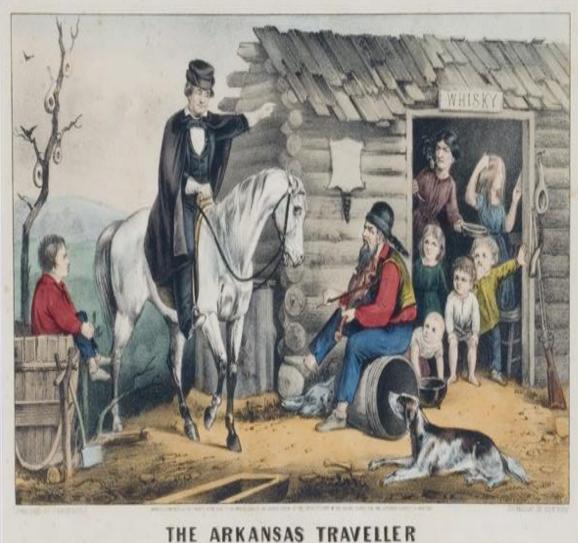

SCENE IN THE BACK WOODS OF ARKANSAS.

TRAVELLER, "D'ADALTER, LER FOR SOLE ME ADME METALSONDE AND & ROCKET LODONE", LAMOUR, N. S.A. SOLER FLOET ANY ROOM, MOTHER & DET ("FROLLA ADDE)", TRAVELLER, METALSON DE DE D' SAGATER, IT ADME DE METADORE, IT ADME ADM, (STAT MOLER, METALDR), TRAVELER, METALDR, ADME THE ADMETAL ADMETADORE ("TAND TRAVELER, METAL ADMETADORE, IT ADMETADORE, IT ADMETADORE, INFORMATION, METAL ADMETADORE, METALDR, ADMETADORE, T TRAVELER, METAL ADMETADORE, INFORMATION, INFORMATION, METALDR, METALDR, METALDR, METALDR, ADMETADORE, ADMETADORE, INFORMATION, ADMETADORE, ADMENTADORE, ADMETADORE, ADMETADOR