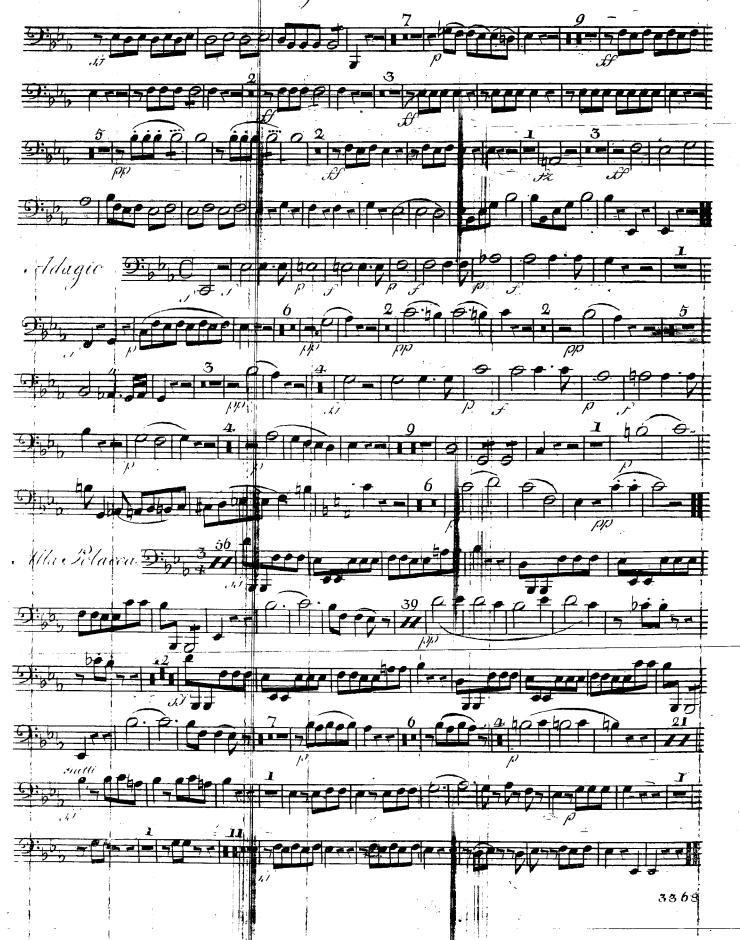

## CORRIO

-deux Clarinettes,

avec accompagnement de

deux Violons, Atta, Basse, Flûte, 2 Hauthois, 2 Bassons,

2 Com, 2 Trompettes et Timbales, composé et dédié

à. Résieurs les frères de Bender

F. KROMPER.

Prix 1.5.

Venure 91.

A Offenbach Y.M., chex J. André.

N. 3368

Cloc prime:

e Idagio. To proper to the second Mar Volacea 5 2 2 1 Cheb Commercial Commer 

Payello reconde Concelle De Carlos de Carl District of the second of the 27-7- Jenes Miller 17 Miller 17 Miller 17 Miller 18 Mill 7 Property 13 Prop 9 profession and the second se District of the second of the 