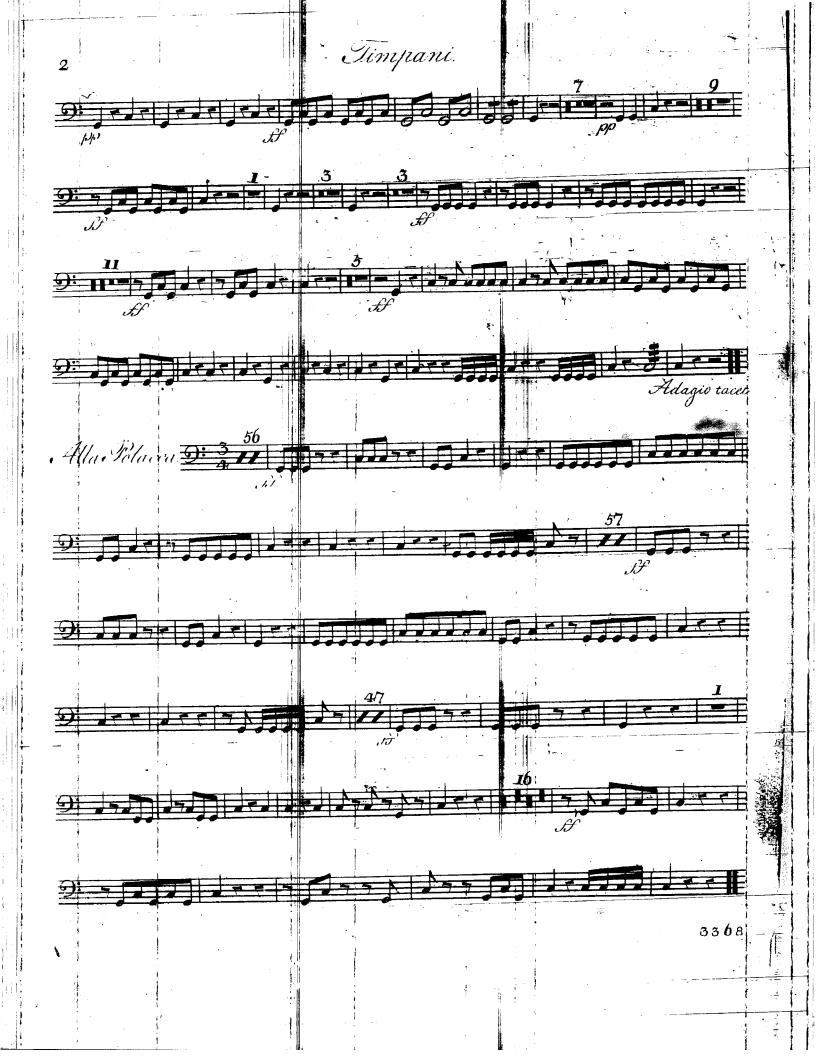

## CORRIO

-deux Clarinettes,

avec accompagnement de

deux Violons, Atta, Basse, Flûte, 2 Hauthois, 2 Bassons,

2 Com, 2 Trompettes et Timbales, composé et dédié

à. Résieurs les frères de Bender

F. KROMPER.

Prix 1.5.

Venure 91.

A Offenbach Y.M., chex J. André.

N. 3368

Cloc prime:

e Idagio. To proper to the second Mar Volacea 5 2 2 1 Cheb Commercial Commer 

Payello reconde Concelle De Carlos de Carl District of the second of the 27-7- Jenes Miller 17 Miller 17 Miller 17 Miller 18 Mill 7 Property 13 Prop 9 profession and the second se District of the second of the 