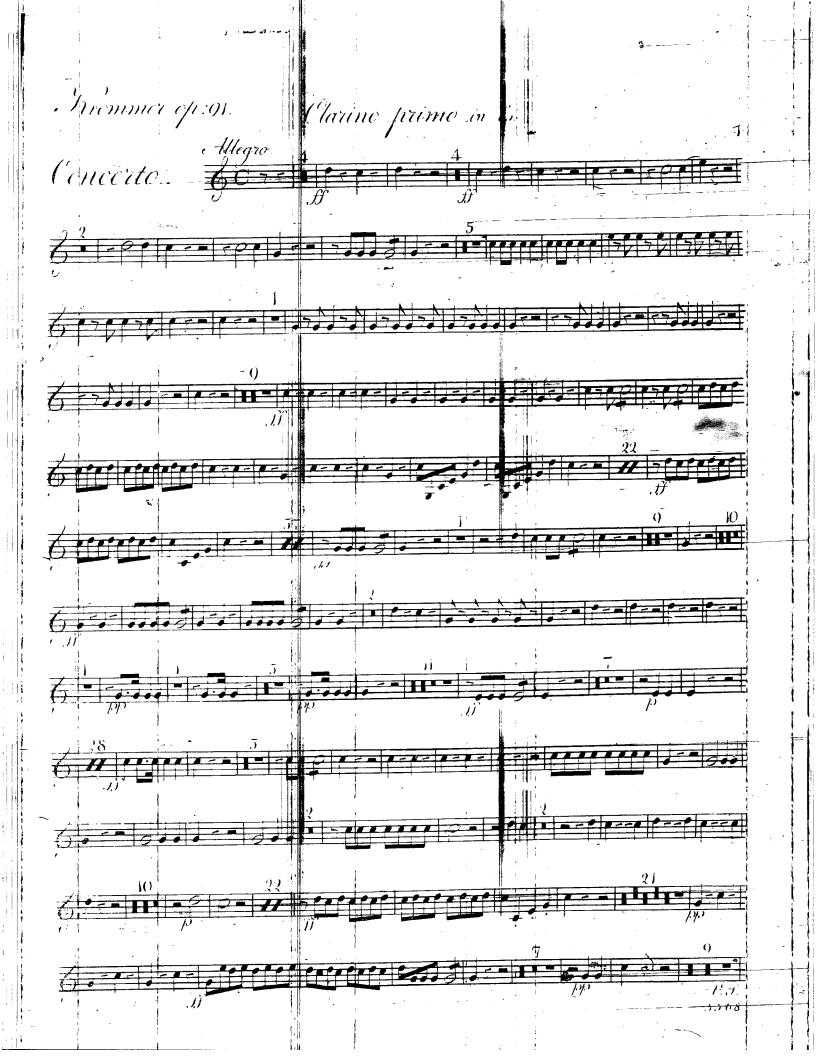

## CORRIO

-deux Clarinettes,

avec accompagnement de

deux Violons, Atta, Basse, Flûte, 2 Hauthois, 2 Bassons,

2 Com, 2 Trompettes et Timbales, composé et dédié

à. Résieurs les frères de Bender

F. KROMPER.

Prix 1.5.

Venure 91.

A Offenbach Y.M., chex J. André.

N. 3368

Cloc prime:

e Idagio. To proper to the second Mar Volacea 5 2 2 1 Cheb Commercial Commer 

Payello reconde Concelle De Carlos de Carl District of the second of the 27-7- Jenes Miller 17 Miller 17 Miller 17 Miller 18 Mill 7 Property 13 Prop 9 profession and the second se District of the second of the 