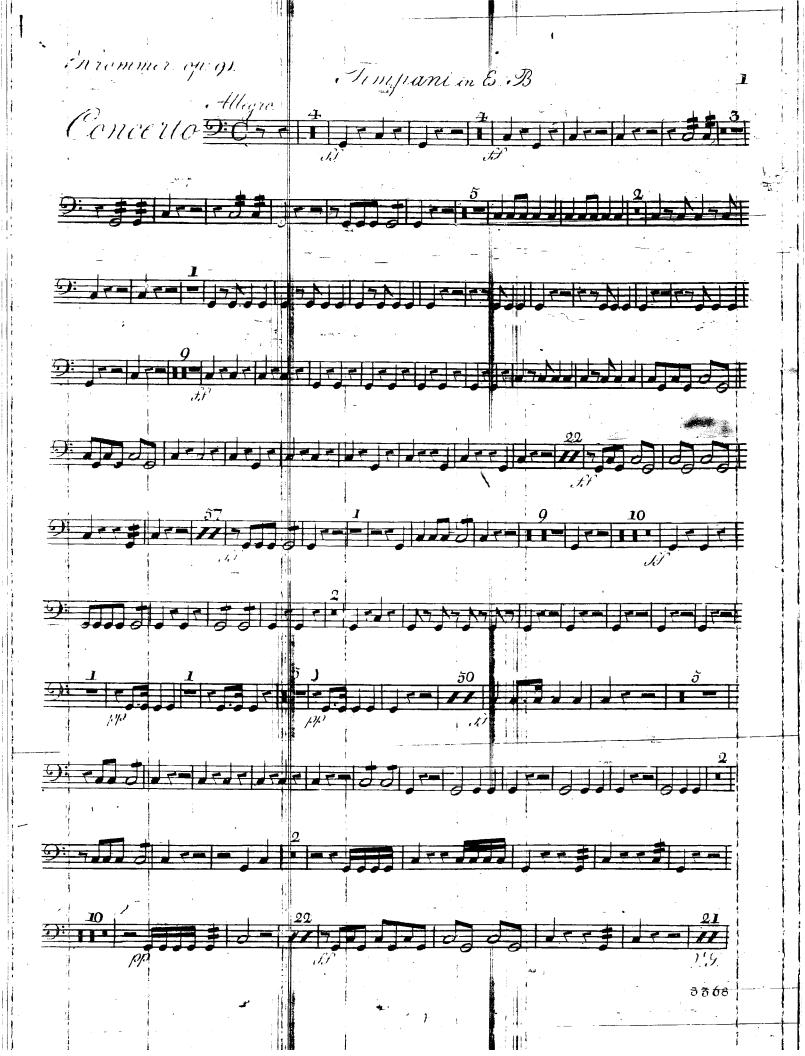

## CORRIO

-deux Clarinettes,

avec accompagnement de

deux Violons, Atta, Basse, Flûte, 2 Hauthois, 2 Bassons,

2 Com, 2 Trompettes et Timbales, composé et dédié

à. Résieurs les frères de Bender

F. KROMPER.

Prix 1.5.

Venure 91.

A Offenbach Y.M., chex J. André.

N. 3368

Cloc prime:

e Idagio. To proper to the second Mar Volacea 5 2 2 1 Cheb Commercial Commer 

Payello reconde Concelle De Carlos de Carl District of the second of the 27-7- Jenes Miller 17 Miller 17 Miller 17 Miller 18 Mill 7 Property 13 Prop 9 profession and the second se District of the second of the 