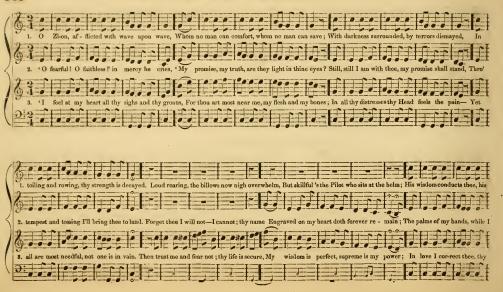

## R'S DEATH SONG. 11s.

O Zion, afflicted with wave upon wave, Whom no man can comfort, whom no man can save; Wun darkness surrounded, by terrors dismayed, In tolling and rowing, my strength is decayed. Forget thee I will not—I cannot; thy name Engraved on my heart doth forever remain; The palms of my hands while I look on, I see The wounds I received when sufficing for thee, Then trust me, and fear not; thy life is secure, My wisdom is perfect, supreme is my power. In love I correct thee, thy soul to refine.

To make thee at length in my theness to shine

I would not live alway, no—welcome the tomb, Since Jesus has lain there, I dread not its gloom; There, sweet be my rest, till he bid me arise, To hail him in triumph descending the skies.