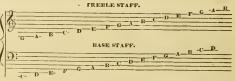

#### THE SCALE.

- The pitch of notes is represented by their situation on the staff.
- 21. The difference of pitch between any two notes is called an INTER-VAL

- 22. The Diatonic Major, or Natural scale is a series of eight sounds which succeed each other at different intervals, but are numbered in regular order, upward. From 1 to 2, 2 to 3, 4 to 5, 5 to 6 and 6 to 7 the interval is a whole tone. From 3 to 4 and from 7 to 8 the interval is a semitone
- 23. CLEFS are characters used to distinguish the parts. The G clef is applied to the Treble, Alto and Tenor—the F clef It to the Base.
- The first seven letters of the Alphabet are applied to the staff as follows.

27. The letters, numerals, and syllables are applied to the natural of C scale as follows.

NOTE. The letters never change their places on the staff, but the numerals and syllables change with the scale or key Thus, though, in the major scale, Do is always applied to One, One is not always on C.