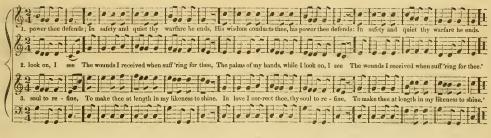

## R'S DEATH SONG. 11s.

O Zion, afflicted with wave upon wave, Whom no man can comfort, whom no man can save; Wun darkness surrounded, by terrors dismayed, In tolling and rowing, my strength is decayed. Forget thee I will not—I cannot; thy name Engraved on my heart doth forever remain; The palms of my hands while I look on, I see The wounds I received when sufficing for thee, Then trust me, and fear not; thy life is secure, My wisdom is perfect, supreme is my power. In love I correct thee, thy soul to refine.

To make thee at length in my theness to shine

I would not live alway, no—welcome the tomb, Since Jesus has lain there, I dread not its gloom; There, sweet be my rest, till he bid me arise, To hail him in triumph descending the skies.