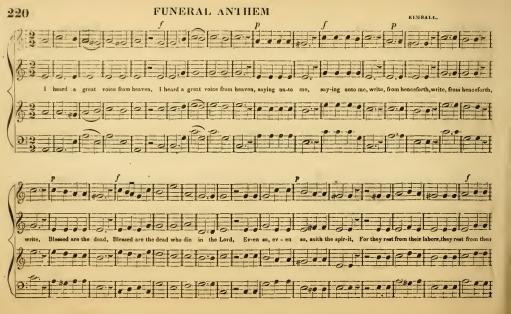

#### THE DEATH OF MOZART.

History informs us that Wolfgang Mozart, the great German composer, died at Vienna in 1791 .- There is something strikingly beautiful and touching in the circumstances of his death. His sweetest song was the last he sung, the "REQUIEM." He had been employed on this exquisite piece for several weeks, his soul filled with inspiration of richest melody, and already claiming kindred with immortality. After giving it his last touch, and breathing into it that undying spirit of song which was to consecrate it through all time as his cyenian strain, he fell into a gentle and quiet slumber. At length the light footsteps of his daughter Emelie, awoke him. "Come hither, Emelie," said he, "my task is done; the Requiem-my Requiem-is finished!" "Say not so, dear father," said the gentle girl, interrupting him as tears stood in her eyes. "You must be better-you look better, for even now your cheek has a glow upon it. I am sure we will nurse you well again. Let me bring you something refreshing." "Do not deceive yourself, my love," said the dying father; this wasted form can never be restored by human aid. From Heaven's mercy alone do l look for aid in this my dying hour. You spoke of refreshment, my Emelie; take these my last notes; sit down to my piano

here-sing with them the hymn of your sainted mother; let me once more hear those tones which have been my solace and delight." Emelie obeyed, and with tenderest emotion sang the following stanzas:

> 1 Spirit, thy labor is o'er. Thy term of probation is run,

Thy steps are now bound for the untrodden shore,

And the race of immortals begun. 2 Spirit! look not on the strife.

Or the pleasures of earth with regret, Nor pause on the threshold of immortal life.

To mourn for the day that is set. 3 Spirit! no fetters can bind.

No wicked have power to molest:

There the weary like thee-there the mourners shall find

A Heaven, a mansion of rest!

As she concluded, says an account before us, she dwelt for a moment on the low notes of the piece, and then turning from the instrument, looked in vain for the approving smile of her father. It was the still, passionless smile which the wrapt and joyful spirit had left, with the seal of death upon those features