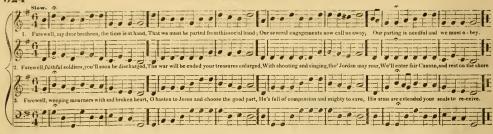

## R'S DEATH SONG. 11s.

O Zion, afflicted with wave upon wave, Whom no man can comfort, whom no man can save; Wun darkness surrounded, by terrors dismayed, In tolling and rowing, my strength is decayed. Forget thee I will not—I cannot; thy name Engraved on my heart doth forever remain; The palms of my hands while I look on, I see The wounds I received when sufficing for thee, Then trust me, and fear not; thy life is secure, My wisdom is perfect, supreme is my power. In love I correct thee, thy soul to refine.

To make thee at length in my theness to shine

I would not live alway, no—welcome the tomb, Since Jesus has lain there, I dread not its gloom; There, sweet be my rest, till he bid me arise, To hail him in triumph descending the skies.

Who, who would live alway, away from his God; Away from yon heaven, that blissful abode, Where the rivers of pleasure flow o'er the bright plains And the noon-tide of glory eternally reigns;

Where the saints of all ages in harmony meet, Their Savior and brethren, transported to greet While the anthems of rapture unceasingly roll, And the smile of the Lord is the jeast of the soul