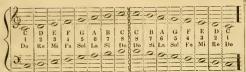

27. The letters, numerals, and syllables are applied to the natural of C scale as follows.

NOTE. The letters never change their places on the staff, but the numerals and syllables change with the scale or key Thus, though, in the major scale, Do is always applied to One, One is not always on C.

- 23. These eight sounds complete the scale. When sounds above eight are sung, eight becomes One of a higher scale, and when sounds below one are sung, one becomes eight of a lower scale.
- 29. The human voice may be divided into four classes, viz. the lowest male, or Base voice, the higher male, or Tenor voice, the lower female or Alto, and the highest female or Treble voice.