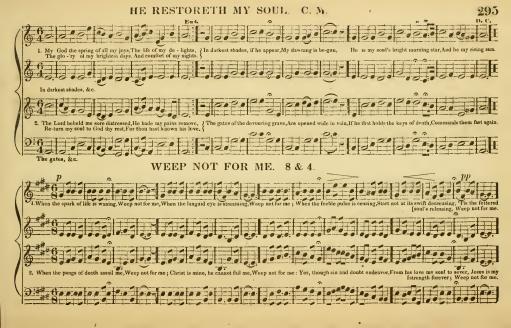

# HE RESTORETH MY SOUL.

I love the Lord, he heard my cries, And pitied every groan, Long as I live when troubles rise,

I'll hasten to his throne

My God hath saved my soul from death And dried my falling tears,

Now to his praise I'll spend my breath And my remaining years

Death, with thy weapons of war lay me low, Strike, King of terrors, I fear not the blow; Jesus hath broken the bars of the tomb:

Joyfully, joyfully will I go home.
Bright will the morn of eternty dawn,
Death shall be banished, bis sceptre be gone;
Joyfully then, shall I witness his doom;
Joyfully, joyfully, safely at home.