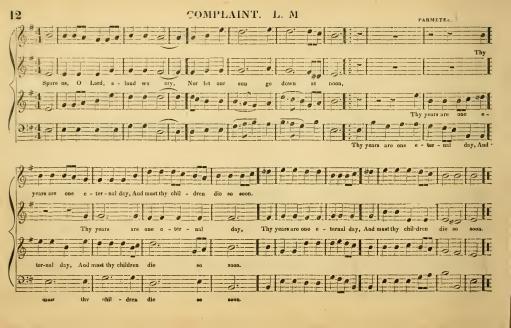

## PLYMOUTH. C. M.

All o'er those wide-extended plains, Shines one eternal day;

There God the Son forever reigns, And scatters night away.

No chilling winds nor pois'nous breath, Can reach that blissful shore; Sickness and sorrow, pain and death, Are left and feared no more.

When shall I reach that happy place And be forever blest?

When shall I see my Father's face, And in his bosom rest!

2 The brightest things below the sky Give but a flatt'ring light: We should suspect some danger nigh, Where we possess delight.

snare .

Each pleasure hath its poison too, And eve-ry sweet a

- 3 Our dearest joys, and nearest friends, The partners of our blood— How they divide our wav'ring minds, And leave but half for God!
- 4 The fondness of a creature's love, How strong it strikes the sense! Thither the warm affections move, Nor can we call them thence.
- 5 Dear Savionr, let thy beauties be My soul's eternal food; And grace command my heart away From all created good.