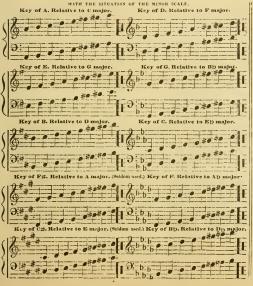

101. The SHARE [17] denotes a rapid iteration of two sounds.

- 102. STACCATO passages, marked 1111 are to be performed in a very pointed and distinct manner.
- 103. Pointen passages, marked are performed gently and distinctly.
- 104. A Tre is used—1, to connect notes on the same degree which are not separated in sou. d; 2, to connect notes on different degrees that are sung to one syllable; 3, to denote the Legaro style of singing—a close, g iding mauner.

- 105. A DOUBLE BAR denotes the end of a strain, or line of poetry It does not interfere with the division of measures unless it is in the place of a single bar, in which case the last is not necessary.
- 106. A Repeat requires the repetition of a strain or more. If placed before a double bar, repeat the preceding music, or as far as to a former repeat. If after a double bar, repeat the music that follows. If it occurs where there is no double bar, (as in old music,) repeat what follows.
- 107. A PAUSE \( \sigma \) over a note requires that it be prolonged beyond its usual time. Over a double bar, it denotes that the next strain is not commenced so soon as usual.
  108. A Close \( \begin{array}{c} \frac{1}{4} \end{array} \) denotes the end of a piece of music, but not always
- of its performance.

  109. Da Capo [p. C.] written over the staff denotes a return either
- to the first or some former strain with which the performance is to close.
- 110. The figures 1 and 2, placed over one or more notes at the close of a tune or movement that is to be repeated, signify that the phrase marked 1 is to be sung the first time, and that marked 2, the last time.