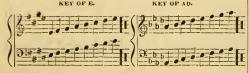

88. Every sharp added to the signature raises the key a fifth, or (which is the same thing) lowers it a fourth.

39 Every flat added to the signature raises the key a fourth or lowers it a fifth.

90 To find the key or a tune

WITH A SIGNATURE OF FLATS-I sharp, .ne key is G, 1 flat the key is F. 2 sharps, the key is D, 3 sharps, the key is A, 3 flats Eb. 4 sharps, the key is E. . Ab TABLE OF THE PRINCIPAL KEYS, WITH THE SITUATION OF THE MAJOR SCALE KEY OF C. KEY OF C. KEY OF G.