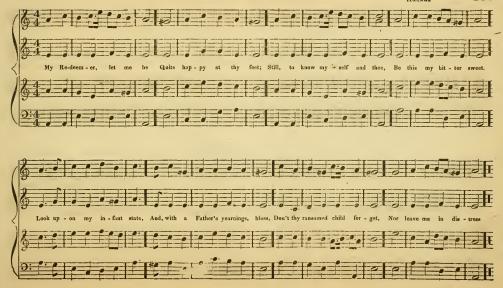

HUSBAND.

'Twas night, the floods were out: it blew A wintry hurricane aloof.

I heard his voice abroad, and flew To bid him welcome to my roof.

I warmed, and clothed, and cheered my guest, Laid him on mine own couch to rest. Then made the earth my bed, and seemed In Eden's garden while I dreamed.

Stripped, wounded, beaten nigh to death, I found him by the high-way side : I roused his pulse, brought back his breath, Revived his spirit, and supplied Wine, oil, refreshment-he was healed, I had myself a wound concealed, But from that hour forgot the smart

In prison I saw him next, condemned To meet a traitor's doom at morn : The tide of lying tongues I stemmed

And honored him 'mid shame and scorn. My friendship's utmost zeal to try, He asked if I for him would die. The flesh was weak, my blood ran chill, But the free spirit cried "I will!"

Then, in a moment, to my view The stranger started from disguse: . The tokens in his hands I knew,-My Savior stood before my eyes! He spake, and my poor name he named-

"Of me thou hast not been ashamed: These deeds shall thy memorial be. Fear not, thou diast it unto rae."