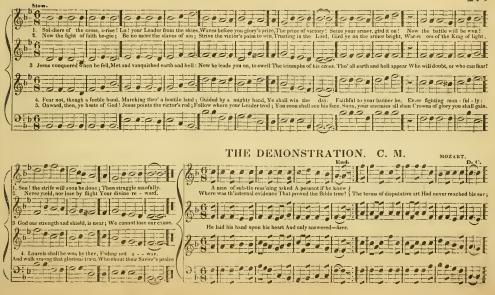

#### THE DEATH OF MOZART.

History informs us that Wolfgang Mozart, the great German composer, died at Vienna in 1791 .- There is something strikingly beautiful and touching in the circumstances of his death. His sweetest song was the last he sung, the "REQUIEM." He had been employed on this exquisite piece for several weeks, his soul filled with inspiration of richest melody, and already claiming kindred with immortality. After giving it his last touch, and breathing into it that undying spirit of song which was to consecrate it through all time as his cyenian strain, he fell into a gentle and quiet slumber. At length the light footsteps of his daughter Emelie, awoke him. "Come hither, Emelie," said he, "my task is done; the Requiem-my Requiem-is finished!" "Say not so, dear father," said the gentle girl, interrupting him as tears stood in her eyes. "You must be better-you look better, for even now your cheek has a glow upon it. I am sure we will nurse you well again. Let me bring you something refreshing." "Do not deceive yourself, my love," said the dying father; this wasted form can never be restored by human aid. From Heaven's mercy alone do l look for aid in this my dying hour. You spoke of refreshment, my Emelie; take these my last notes; sit down to my piano

here-sing with them the hymn of your sainted mother; let me once more hear those tones which have been my solace and delight." Emelie obeyed, and with tenderest emotion sang the following stanzas:

> 1 Spirit, thy labor is o'er. Thy term of probation is run,

Thy steps are now bound for the untrodden shore,

And the race of immortals begun. 2 Spirit! look not on the strife.

Or the pleasures of earth with regret, Nor pause on the threshold of immortal life.

To mourn for the day that is set. 3 Spirit! no fetters can bind.

No wicked have power to molest:

There the weary like thee-there the mourners shall find

A Heaven, a mansion of rest!

As she concluded, says an account before us, she dwelt for a moment on the low notes of the piece, and then turning from the instrument, looked in vain for the approving smile of her father. It was the still, passionless smile which the wrapt and joyful spirit had left, with the seal of death upon those features