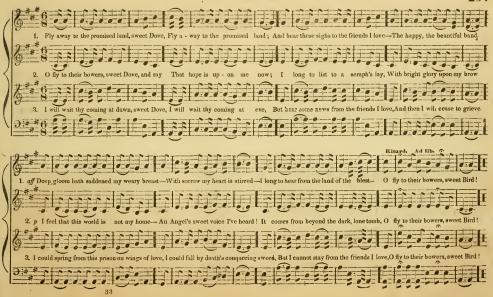

be death? Tell me, my soul, can this be death? The world recedes, it dis - ap-pears, Heaven opens on my eyes; My ears with sounds ser - aph - ic ring.

## COME YE DISCONSOLATE.