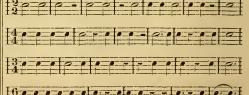

QUADRUPI-E MEASURE.

| 1st variety. | 2d variety. |
|--------------|-------------|
| 140000       | 00004       |
| 12           |             |

16. A measure with six parts is caused Sexturie Measure It is accented principally on the first, and slightly on the fourth part; and has either six beats, or, which is quite as well and much more convenient, two beats, viz. Down, Up-three parts being sung to each beat. It has two varieties in common use.

#### SEXTUPLE MEASURE.

|    |   | 1 | lat | v | RF       | iety | ۰. |   |   |   |   |    |    |    |   |     |   | 2 d | VR. | ric | ty. |   |   |              |     |   |   |  |   |
|----|---|---|-----|---|----------|------|----|---|---|---|---|----|----|----|---|-----|---|-----|-----|-----|-----|---|---|--------------|-----|---|---|--|---|
| -( | ; |   | 4   | , |          | •    | ø  | • |   |   | - | ,= | •  |    |   | H   | Ĵ |     | •   | 7   | -   | Ε | 7 | $\mathbf{H}$ |     |   |   |  | 7 |
| Ź  | E |   | İ   |   | <u> </u> | t:   | Ė  | Ė | 圵 | Ė | Ė |    | == | t: | t | £\$ | 3 | -   | -   | -   | b   | ⇉ |   | t            | z į | - | 7 |  | ą |

Sing all the above to the syllable La, and beat the time.

Note 1. Each kind of time may have as many varieties as there are different kinds of notes. The above only, are in general use. Sometimes 9-4, 9-8, 12-4, 12-P are used