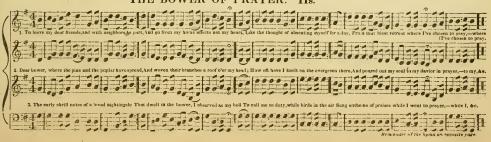

## ROWER OF PRAYER.

How sweet were the zephyrs perfumed with the pine, The ivy, the balsam, and wild eglantine; But sweeter, O sweeter, superlative were The joys that I tasted in answer to prayer.

For Jesus my Savior oft deigned to meet, And bless with his presence my humble retreat; Oft filled me with rapture and blessedness there Inditing in heaven's own language my prayer.

Dear bower, I must leave you and bid you adieu And pay my devotions in parts that are new; Well knowing my Savior resides everywhore, And can in all riares give answer to prayer.

# THE BOWER OF PRAYER. 11s.