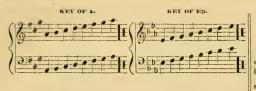

88. Every sharp added to the signature raises the key a fifth, or (which is the same thing) lowers it a fourth.

39 Every flat added to the signature raises the key a fourth or lowers it a fifth.

90 To find the key or a tune

WITH A SIGNATURE OF FLATS-I sharp, .ne key is G, 1 flat the key is F. 2 sharps, the key is D, 3 sharps, the key is A, 3 flats Eb. 4 sharps, the key is E. . Ab TABLE OF THE PRINCIPAL KEYS, WITH THE SITUATION OF THE MAJOR SCALE KEY OF C. KEY OF C. KEY OF G.