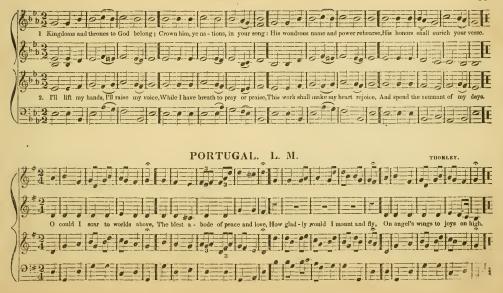

D. H. M.

186

O DE M

## ITALIAN HYMN. 6. 4.

......

Savior, the world's and mine, Was ever grief like thine! Thou my pain, my curse, hast borne, All my sins were laid on thee: Help me, Lord, to thee I look; Draw me, Savior, after thee