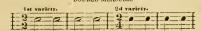

DOUBLE MEASURE.

14. A measure with three parts is called TRIPLE MEASURE. It has three beats, viz. Down, Left, Up—and is accented on the first part. It has three varieties in common user.

TRIPLE MEASURE.

| 1st variety. | 2d variety. | 3d variety. |
|--------------|-------------|-------------|
| 3000         | 00030000    | 130000      |

15. A measure with four parts is called QUADRUPLE MEASURE. It has four beats, viz. Down, Left, Right, Up—and is accented principally on the first, and slightly on the third part. It has two varieties in common use.

QUADRUPI-E MEASURE.

| 1st variety. | 2d variety. |
|--------------|-------------|
| 140000       | 00004       |
| 12           |             |

16. A measure with six parts is caused Sexturie Measure It is accented principally on the first, and slightly on the fourth part; and has either six beats, or, which is quite as well and much more convenient, two beats, viz. Down, Up-three parts being sung to each beat. It has two varieties in common use.